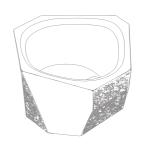

BATHTUB GEODE

#### INSTALLATION

- 1. Pick the bathtub using mechanical lift or with the help of professionals.
- 2. Check level of the mortar base, and place the bathtub on top of the wooden spacers.