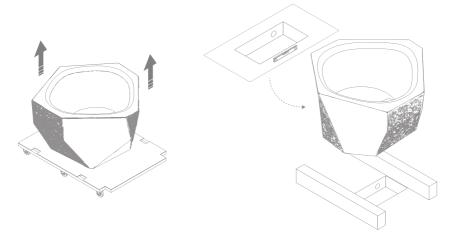

#### INSTALLATION

- 1. Pick the bathtub using mechanical lift or with the help of professionals.
- 2. Check level of the mortar base, and place the bathtub on top of the wooden spacers.