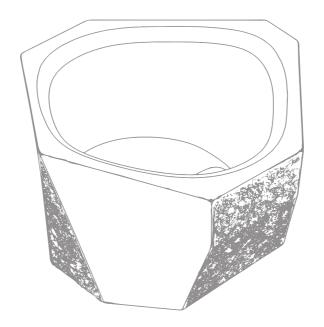

# **SPECIFICATION SHEET**

**BATHTUB** FLOAT

# INSTALLATION

# IN THE BOX



1. Bathtub



2. Drain Kit (BDWOF-ST-NS)

EZ-CLICK™ Bath tub Drain without overflow (Drain tube not included)



3. Manual

#### **BATHTUB PLACEMENT**







Drain Cap Opened Detail





Drain Cap Closed Detail



+1 (310) 341-6931

+1 (323) 538-3630

BORROWEDEARTHCOLLABORATIVE.COM www. INFO@ BORROWEDEARTHCOLLABORATIVE.COM



BATHTUB GEODE

# INSTALLATION

#### UNBOXING





1. Remove the top and front Panel of the Crate.



2. Unhook the handle from the Trolly and Pull.



3. Unhook the Belts from the Trolly.

borrowed earth

+1 (\$300)3434698931 +1 (323) 538-3630

WWW. BORROWEDEARTHCOLLABORATIVE.COM
INFO@ BORROWEDEARTHCOLLABORATIVE.COM

BATHTUB GEODE

#### INSTALLATION



- 1. Pick the bathtub using mechanica