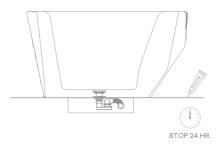

#### INSTALLATION FOR PLUMBER

 Place the Drain Kit and waste pipe under the Bathtub and remove the wooden spacer

2. Place the tub and apply the silicone on the borders and wait 24. Hours.

WARNING: PLACE THE TUB USING PROFESSIONAL OR MECHANICAL LIFTING EQUIPMENT.