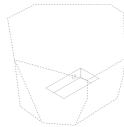

#### INSTALLATION

- 1. Pick the bathtub using mechanical lift or with the help of professionals.
- 2. Check level of the mortar base, and place the bathtub on top of the wooden spacers.

#### INSTALLATION FOR PLUMBER

 Place the Drain Kit and waste pipe under the Bathtub and remove the wooden spacer

2. Place the tub and apply the silicone on the borders and wait 24. Hours.

WARNING: PLACE THE TUB USING PROFESSIONAL OR MECHANICAL LIFTING EQUIPMENT.