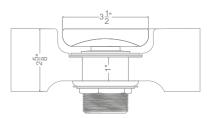

# IN THE BOX

1. Bathtub

2. Drain Kit (BDWOF-ST-NS)

EZ-CLICK™ Bath tub Drain without overflow (Drain tube not included)

3. Manual

#### INSTALLATION FOR PLUMBER

 Place the Drain Kit and waste pipe under the Bathtub and remove the wooden spacer

2. Place the tub and apply the silicone on the borders and wait 24. Hours.

WARNING: PLACE THE TUB USING PROFESSIONAL OR MECHANICAL LIFTING EQUIPMENT.