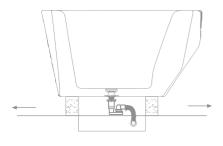

#### INSTALLATION FOR PLUMBER

 Place the Drain Kit and waste pipe under the Bathtub and remove the wooden spacer

2. Place the tub and apply the silicone on the borders and wait 24. Hours.

WARNING: PLACE THE TUB USING PROFESSIONAL OR MECHANICAL LIFTING EQUIPMENT.