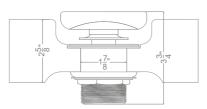

# IN THE BOX

1. Bathtub

2. Drain Kit (BDWOF-ST-NS)

EZ-CLICK™ Bath tub Drain without overflow (Drain tube not included)

3. Manual

#### INSTALLATION FOR PLUMBER

 Place the Drain Kit and waste pipe under the Bathtub and remove the wooden spacer

2. Place the tub and apply the silicone on the borders and wait 24. Hours.

WARNING: PLACE THE TUB USING PROFESSIONAL OR MECHANICAL LIFTING EQUIPMENT.