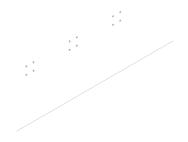

#### INSTALLATION

 Mark the holes/ pointers and drill them.

2. Place the 3 wall mount bracket

+1 (310) 341-6931

+1 (323) 538-3630

WWW. BORROWEDEARTHCOLLABORATIVE.COM
INFO@ BORROWEDEARTHCOLLABORATIVE.COM

**BENCH** FLUTE