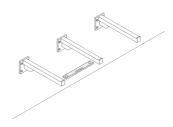

#### INSTALLATION

 Mark the holes/ pointers and drill them.

2. Place the 3 wall mount bracket

+1 (310) 341-6931

+1 (323) 538-3630

WWW. BORROWEDEARTHCOLLABORATIVE.COM
INFO@ BORROWEDEARTHCOLLABORATIVE.COM

**BENCH** FLUTE

3. Screw the wall mount bracket on the walls using wrench and fastener

4. After the 3 wall mount bracket are placed and level them

Place the bench on top of the wall mount bracket above and secure the position with groove (A)