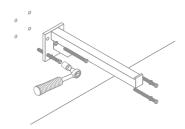

## IN THE BOX

1. Washer and Fastener

2. Wall Mount Bracket

3. The Bench

## **TOOLS REQUIRED**

2. Drilling Machine

3. Level

#### INSTALLATION

 Mark the holes/ pointers and drill them.

2. Place the 3 wall mount bracket

+1 (310) 341-6931

+1 (323) 538-3630

WWW. BORROWEDEARTHCOLLABORATIVE.COM
INFO@ BORROWEDEARTHCOLLABORATIVE.COM

**BENCH** FLUTE

3. Screw the wall mount bracket on the walls using wrench and fastener

4. After the 3 wall mount bracket are placed and level them

Place the bench on top of the wall mount bracket above and secure the position with groove (A)