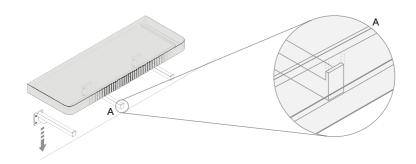

3. Screw the wall mount bracket on the walls using wrench and fastener

4. After the 3 wall mount bracket are placed and level them

Place the bench on top of the wall mount bracket above and secure the position with groove (A)