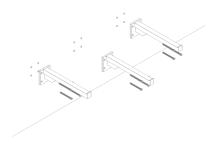

3. Screw the wall mount bracket on the walls using wrench and fastener

4. After the 3 wall mount bracket are placed and level them

Place the bench on top of the wall mount bracket above and secure the position with groove (A)

6. Place the top as shown above (B)

borrowed earth

+1 (310) 341-6931

+1 (323) 538-3630

WWW. BORROWEDEARTHCOLLABORATIVE.COM

INFO@ BORROWEDEARTHCOLLABORATIVE.COM