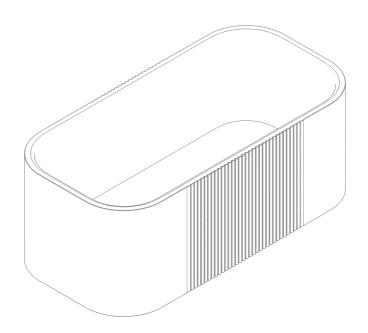

# borrowed earth



SPECIFICATION SHEET

MONOLITHIC TUB FLOAT

#### INSTALLATION

## IN THE BOX



1. Bathtub



2. Drain Kit (BDWOF-ST-NS)

EZ-CLICK<sup>™</sup> Bath tub Drain without overflow (Drain tube not included)



3. Manual

### **BATHTUB PLACEMENT**



DRAIN KIT PLACEMENT







Drain Cap Opened Detail



Drain Cap Closed Detail



+1 (310) 341-6931

+1 (323) 538-3630

WWW. BORROWEDEARTHCOLLABORATIVE.COM
INFO@ BORROWEDEARTHCOLLABORATIVE.COM



MONOLITHIC TUB FLOAT

### INSTALLATION

### UNBOXING





1. Remove the top and front Panel of the Crate.



2. Unhook the handle from the Trolly and Pull.



3. Unhook the Belts from the Trolly.

borrowed earth

+1 (310) 341-6931 +1 (323) 538-3630

WWW. BORROWEDEARTHCOLLABORATIVE.COM

INFO@ BORROWEDEARTHCOLLABORATIVE.COM

MONOLITHIC TUB FLOAT

#### INSTALLA