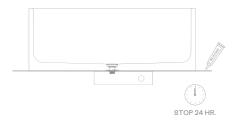

#### INSTALLATION FOR PLUMBER

 Place the Drain Kit and waste pipe under the Bathtub and remove the wooden spacer

2. Place the tub and apply the silicone on the borders and wait 24. Hours.

WARNING: PULL THE TUB USING PROFESSIONAL OR MECHANICAL LIFTING EQUIPMENT.