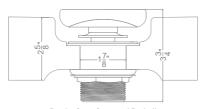

#### INSTALLATION FOR PLUMBER

 Place the Drain Kit and waste pipe under the Bathtub and remove the wooden spacer

2. Place the tub and apply the silicone on the borders and wait 24. Hours.

WARNING: PULL THE TUB USING PROFESSIONAL OR MECHANICAL LIFTING EQUIPMENT.