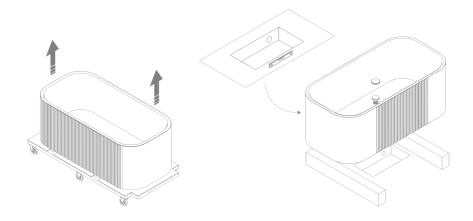

#### INSTALLATION

- 1. Pick the bathtub using mechanical lift or with the help of professionals.
- 2. Check level of the mortar base, and place the bathtub on top of the wooden spacers.

#### INSTALLATION FOR PLUMBER

 Place the Drain Kit and waste pipe under the Bathtub and remove the wooden spacer

2. Place the tub and apply the silicone on the borders and wait 24. Hours.

WARNING: PULL THE TUB USING PROFESSIONAL OR MECHANICAL LIFTING EQUIPMENT.