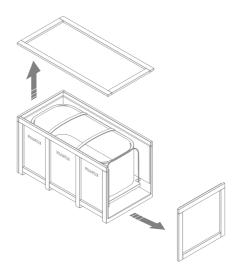

## IN THE BOX

1. Bathtub

2. Drain Kit (BDWOF-ST-NS)

EZ-CLICK<sup>™</sup> Bath tub Drain without overflow (Drain tube not included)

3. Manual

### UNBOXING

1. Remove the top and front Panel of the Crate.

2. Unhook the handle from the Trolly and Pull.

3. Unhook the Belts from the Trolly.

borrowed earth

+1 (310) 341-6931 +1 (323) 538-3630

WWW. BORROWEDEARTHCOLLABORATIVE.COM