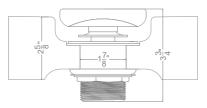

#### SHOWER TRAY PLACEMENT

Drain Cap Opened Detail

Drain Cap Closed Detail

+1 (310) 341-6931

INFO@

+1 (323) 538-3630

WWW. BORROWEDEARTHCOLLABORATIVE.COM BORROWEDEARTHCOLLABORATIVE.COM

borrowed earth

#### INSTALLATION FOR PLUMBER

 Place the Drain Kit and waste pipe under the shower tray and remove the wooden spacer

2. Place the tray and apply the silicone on the borders and wait 24. Hours.

WARNING: PULL THE TUB USING PROFESSIONAL OR MECHANICAL LIFTING EQUIPMENT.