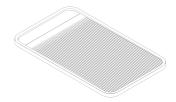

# borrowed earth



## SPECIFICATION SHEET

FLUTE SHOWER TRAY

#### INSTALLATION

#### IN THE BOX



1. Shower Tray



2. Drain Kit (BDWOF-ST-NS)

EZ-CLICK™ Bath tub Drain without overflow (Drain tube not included)



3. Manual

#### SHOWER TRAY PLACEMENT











Drain Cap Opened Detail



Drain Cap Closed Detail



+1 (310) 341-6931

INFO@

+1 (323) 538-3630

WWW. BORROWEDEARTHCOLLABORATIVE.COM BORROWEDEARTHCOLLABORATIVE.COM

borrowed earth

SHOWER TRAY FLUTE

#### INSTALLATION



- 1. Pick the shower tray using mechanical lift or with the help of professionals.
- 2. Check level of the mortar base, and place the shower tray on top of the wooden spacers.

#### INSTALLATION FOR PLUMBER



 Place the Drain Kit and waste pipe under the shower tray and remove the wooden spacer



2. Place the tray and apply the silicone on the borders and wait 24. Hours.

WARNING: PULL THE TUB USING PROFESSIONAL OR MECHANICAL LIFTING EQUIPMENT.

INFO@

BORROWEDEARTHCOLLABORATIVE.COM

### borrowed earth

Borrowed Earth celebrates our inviolable connection to natur