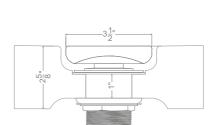

#### SHOWER TRAY PLACEMENT

Drain Cap Opened Detail

Drain Cap Closed Detail

+1 (310) 341-6931

INFO@

+1 (323) 538-3630

WWW. BORROWEDEARTHCOLLABORATIVE.COM BORROWEDEARTHCOLLABORATIVE.COM

borrowed earth

#### INSTALLATION FOR PLUMBER

 Place the Drain Kit and waste pipe under the shower tray and remove the wooden spacer

2. Place the tray and apply the silicone on the borders and wait 24. Hours.

WARNING: PULL THE TUB USING PROFESSIONAL OR MECHANICAL LIFTING EQUIPMENT.