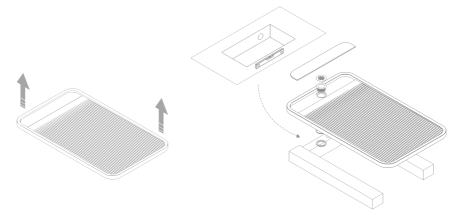

#### IN THE BOX

1. Shower Tray

2. Drain Kit (BDWOF-ST-NS)

EZ-CLICK™ Bath tub Drain without overflow (Drain tube not included)

3. Manual

#### INSTALLATION

- 1. Pick the shower tray using mechanical lift or with the help of professionals.
- 2. Check level of the mortar base, and place the shower tray on top of the wooden spacers.

#### INSTALLATION FOR PLUMBER

 Place the Drain Kit and waste pipe under the shower tray and remove the wooden spacer

2. Place the tray and apply the silicone on the borders and wait 24. Hours.

WARNING: PULL THE TUB USING PROFESSIONAL OR MECHANICAL LIFTING EQUIPMENT.