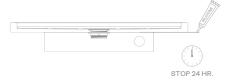

#### SHOWER TRAY PLACEMENT

Drain Cap Opened Detail

Drain Cap Closed Detail

+1 (310) 341-6931

INFO@

+1 (323) 538-3630

WWW. BORROWEDEARTHCOLLABORATIVE.COM BORROWEDEARTHCOLLABORATIVE.COM

borrowed earth

#### INSTALLATION FOR PLUMBER

 Place the Drain Kit and waste pipe under the shower tray and remove the wooden spacer

2. Place the tray and apply the silicone on the borders and wait 24. Hours.

WARNING: PULL THE TUB USING PROFESSIONAL OR MECHANICAL LIFTING EQUIPMENT.