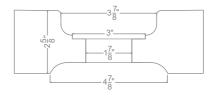

# borrowed earth



## SPECIFICATION SHEET

FLUTE SHOWER TRAY

#### INSTALLATION

#### IN THE BOX



1. Shower Tray



2. Drain Kit (BDWOF-ST-NS)

EZ-CLICK™ Bath tub Drain without overflow (Drain tube not included)



3. Manual

#### SHOWER TRAY PLACEMENT











Drain Cap Opened Detail



Drain Cap Closed Detail



+1 (310) 341-6931

INFO@

+1 (323) 538-3630

WWW. BORROWEDEARTHCOLLABORATIVE.COM BORROWEDEARTHCOLLABORATIVE.COM

borrowed earth

SHOWER TRAY FLUTE

#### INSTALLATION



- 1. Pick the shower tray using mechanical lift or with the help of professionals.
- 2. Check level of the mortar base, and place the shower tray on top of the wooden spacers.

#### INSTALLATION FOR PLUMBER



 Place the Drain Kit and waste pipe under the shower tray and remove the wooden spacer



2. Place the tray and apply the silicone on the borders and wait 24. Hours.

WARNING: PULL THE TUB USING PROFESSIONAL OR MECHANICAL LIFTING EQUIPMENT.

INFO@

BORROWEDEARTHCOLLABORATIVE.COM

### borrowed earth

Borrowed Earth celebrates our inviolable connection to nature and attempts to recreate the innate joy of cohabiting am