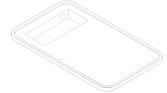

#### INSTALLATION

#### INSTALLATION

- 1. Pick the shower tray using mechanical lift or with the help of professionals.
- 2. Check level of the mortar base, and place the shower tray on top of the wooden spacers.

#### INSTALLATION FOR PLUMBER

 Place the Drain Kit and waste pipe under the shower tray and remove the wooden spacer

2. Place the tray and apply the silicone on the borders and wait 24. Hours.

WARNING: PULL THE TUB USING PROFESSIONAL OR MECHANICAL LIFTING EQUIPMENT.