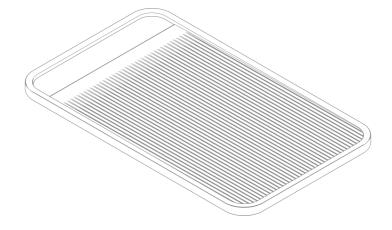

# borrowed earth



## SPECIFICATION SHEET

FLUTE SHOWER TRAY

#### INSTALLATION

#### IN THE BOX



1. Shower Tray



2. Drain Kit (BDWOF-ST-NS)

EZ-CLICK™ Bath tub Drain without overflow (Drain tube not included)



3. Manual

#### SHOWER TRAY PLACEMENT











Drain Cap Opened Detail



Drain Cap Closed Detail



+1 (310) 341-6931

INFO@

+1 (323) 538-3630

WWW. BORROWEDEARTHCOLLABORATIVE.COM BORROWEDEARTHCOLLABORATIVE.COM

borrowed earth

SHOWER TRAY FLUTE

#### INSTALLATION



- 1. Pick the shower tray using mechanical lift or with the help of professionals.
- 2. Check level of the mortar base, and place the shower tray on top of the wooden spacers.

#### INSTALLATION FOR PLUMBER



 Place the Drain Kit and waste pipe under the shower tray and remove the wooden spacer



2. Place the tray and apply