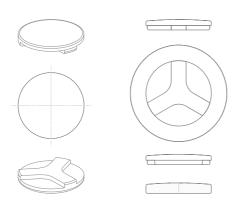

#### IN THE BOX

1. Integrated Vanity Sink

Drain Kit Mountain Plumbing Products (MT740-2)

20 Hole brass lavatory grid Drain with 6" Tailpiece and no overflow.

3. Wall Mount Bracket

4. Washer and Fastener