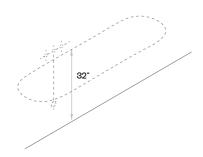

Kit Mountain Plumbing Products (MT740-2)

20 Hole brass lavatory grid Drain with 6" Tailpiece and no overflow.



3. Wall Mount Bracket



4. Washer and Fastener

#### **TOOLS REQUIRED**



1. Level



2. Wrench



3. Pencil



4. Drilling Machine

# INSTALLATION DRAIN KIT



#### Step 1

- Disassemble MT-740 into parts (A), (B), (C).
- 2. Insert grid drain (A) into washbasin drain opening.



#### Step 2

 Secure grid drain (A) to the washbasin with locknut assembly (B)



#### Step 3

- 1. Insert tailpiece (C) into grid drain (A).
- Place stone drain cover into drain cover surface.

+1 (310) 341-6931

+1 (323) 538-3630

WWW. BORROWEDEARTHCOLLABORATIVE.COM

INFO@ BORROWEDEARTHCOLLABORATIVE.COM

INTEGRATED VANITY FLOAT

#### REMOVER STONE DRAIN COVER





#### INTEGRATED VANITY PLACEMENT





#### INSTALLATION



 Drill the holes for the wall mount bracket



2. Screw the wall mount bracket on the walls using Wrench and fastener

BORROWEDEARTHCOLLABORATIVE.COM

+1 (310) 341-6931

INFO@

+1 (323) 538-3630

WWW. BORROWEDEARTHCOLLABORATIVE.COM

borrowed earth





- 3. Place rest of the wall mount bracket
- 4. The wall mount bracket should be in level.

#### INSTALLATION



5. Place the drain kit with cap and Gently place the vanity on top of the wall mount bracket above and secure Position with groove (A)



6. Place the top as shown above (B)

INTEGRATED VANITY **FLOAT** 





**Bottom View** 

Top View

+1 (310) 341-6931

+1 (323) 538-3630

WWW. BORROWEDEARTHCOLLABORATIVE.COM INFO@ BORROWEDEARTHCOLLABORATIVE.COM

### borrowed earth

Borrowed Earth celebrates our inviolable