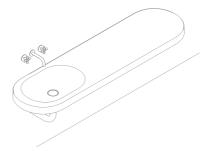

INTEGRATED VANITY FLOAT

#### IN THE BOX

1. Integrated Vanity Sink

Drain Kit Mountain Plumbing Products (MT740-2)

20 Hole brass lavatory grid Drain with 6" Tailpiece and no overflow.

3. Wall Mount Bracket

4. Washer and Fastener