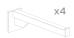

#### IN THE BOX

1. Integrated Vanity Sink

Drain Kit Mountain Plumbing Products (MT740-2)

20 Hole brass lavatory grid Drain with 6" Tailpiece and no overflow.

3. Wall Mount Bracket

4. Washer and Fastener

#### INSTALLATION

 Drill the holes for the wall mount bracket

2. Screw the wall mount bracket on the walls using Wrench and fastener

BORROWEDEARTHCOLLABORATIVE.COM

+1 (310) 341-6931

INFO@

+1 (323) 538-3630

WWW. BORROWEDEARTHCOLLABORATIVE.COM

borrowed earth

- 3. Place rest of the wall mount bracket
- 4. The wall mount bracket should be in level.