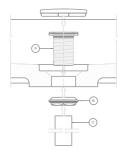

#### Step 1

- Disassemble MT-740 into parts (A), (B), (C).
- 2. Insert grid drain (A) into washbasin drain opening.

#### Step 2

 Secure grid drain (A) to the washbasin with locknut assembly (B)