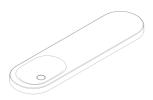

#### IN THE BOX

1. Integrated Vanity Sink

Drain Kit Mountain Plumbing Products (MT740-2)

20 Hole brass lavatory grid Drain with 6" Tailpiece and no overflow.

3. Wall Mount Bracket

4. Washer and Fastener

INTEGRATED VANITY FLOAT

#### REMOVER STONE DRAIN COVER