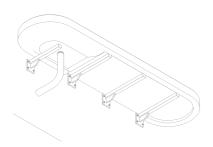

#### INTEGRATED VANITY PLACEMENT

#### INSTALLATION

 Drill the holes for the wall mount bracket

2. Screw the wall mount bracket on the walls using Wrench and fastener

BORROWEDEARTHCOLLABORATIVE.COM

+1 (310) 341-6931

INFO@

+1 (323) 538-3630

WWW. BORROWEDEARTHCOLLABORATIVE.COM

borrowed earth

- 3. Place rest of the wall mount bracket
- 4. The wall mount bracket should be in level.

#### INSTALLATION

5. Place the drain kit with cap and Gently place the vanity on top of the wall mount bracket above and secure Position with groove (A)

6. Place the top as shown above (B)

INTEGRATED VANITY **FLOAT** 