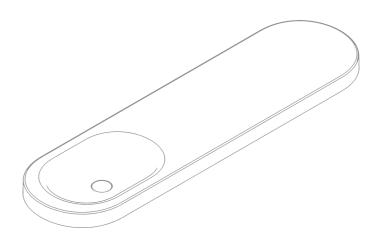

## SPECIFICATION SHEET

#### IN THE BOX

1. Integrated Vanity Sink

Drain Kit Mountain Plumbing Products (MT740-2)

20 Hole brass lavatory grid Drain with 6" Tailpiece and no overflow.

3. Wall Mount Bracket

4. Washer and Fastener

INTEGRATED VANITY FLOAT

#### INTEGRATED VANITY PLACEMENT