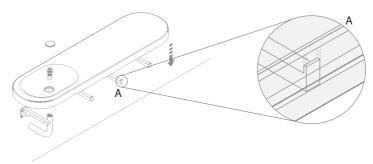

#### INSTALLATION

5. Place the drain kit with cap and Gently place the vanity on top of the wall mount bracket above and secure Position with groove (A)

6. Place the top as shown above (B)

INTEGRATED VANITY **FLOAT** 