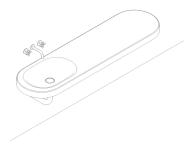

INTEGRATED VANITY FLOAT

#### INSTALLATION

5. Place the drain kit with cap and Gently place the vanity on top of the wall mount bracket above and secure Position with groove (A)

6. Place the top as shown above (B)

INTEGRATED VANITY **FLOAT** 