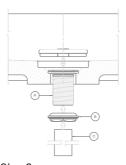

#### Step 3

- 1. Insert tailpiece (C) into grid drain (A).
- Place stone drain cover into drain cover surface.

+1 (310) 341-6931

+1 (323) 538-3630

WWW. BORROWEDEARTHCOLLABORATIVE.COM

INFO@ BORROWEDEARTHCOLLABORATIVE.COM