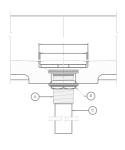

## borrowed earth



## SPECIFICATION SHEET

#### INSTALLATION

#### IN THE BOX



1. Integrated Vanity Sink



Drain Kit Mountain Plumbing Products (MT740-2)

20 Hole brass lavatory grid Drain with 6" Tailpiece and no overflow.



3. Wall Mount Bracket



4. Washer and Fastener

#### **TOOLS REQUIRED**



1. Level



2. Wrench



3. Pencil



4. Drilling Machine

# INSTALLATION DRAIN KIT



#### Step 1

- Disassemble MT-740 into parts (A), (B), (C).
- 2. Insert grid drain (A) into washbasin drain opening.



#### Step 2

 Secure grid drain (A) to the washbasin with locknut assembly (B)



#### Step 3

- 1. Insert tailpiece (C) into grid drain (A).
- Place stone drain cover into drain cover surface.

+1 (310) 341-6931

+1 (323) 538-3630

WWW. BORROWEDEARTHCOLLABORATIVE.COM

INFO@ BORROWEDEARTHCOLLABORATIVE.COM

INTEGRATED VANITY FLOAT

#### REMOVER STONE DRAIN COVER





#### INTEGRATED VANITY PLACEMENT





#### INSTALLATION



 Drill the holes for the wall mount bracket



2. Screw the wall mount bracket on the walls using Wrench and fastener

BORROWEDEARTHCOLLABORATIVE.COM

+1 (310) 341-6931

INFO@

+1 (323) 538-3630

WWW. BORROWEDEARTHCOLLABORATIVE.COM

borrowed earth





- 3. Place rest of the wall mount bracket
- 4. The wall mount bracket should be in level.

#### INSTALLATION



5. Place the drain kit with cap and Gently place the vanity on top of the wall mount br