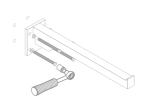

#### INSTALLATION

 Drill the holes for the wall mount bracket

2. Screw the wall mount bracket on the walls using Wrench and fastener

BORROWEDEARTHCOLLABORATIVE.COM

+1 (310) 341-6931

INFO@

+1 (323) 538-3630

WWW. BORROWEDEARTHCOLLABORATIVE.COM

borrowed earth

- 3. Place rest of the wall mount bracket
- 4. The wall mount bracket should be in level.