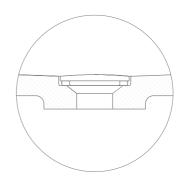

1. Integrated Vanity Sink



Drain Kit Mountain Plumbing Products (MT740-2)

20 Hole brass lavatory grid Drain with 6" Tailpiece and no overflow.



3. Wall Mount Bracket



4. Washer and Fastener

#### **TOOLS REQUIRED**



1. Level



2. Wrench



3. Pencil



4. Drilling Machine

# INSTALLATION DRAIN KIT



#### Step 1

- Disassemble MT-740 into parts (A), (B), (C).
- 2. Insert grid drain (A) into washbasin drain opening.



#### Step 2

 Secure grid drain (A) to the washbasin with locknut assembly (B)



#### Step 3

- 1. Insert tailpiece (C) into grid drain (A).
- Place stone drain cover into drain cover surface.

+1 (310) 341-6931

+1 (323) 538-3630

WWW. BORROWEDEARTHCOLLABORATIVE.COM

INFO@ BORROWEDEARTHCOLLABORATIVE.COM

INTEGRATED VANITY FLOAT

#### REMOVER STONE DRAIN COVER





#### INTEGRATED VANITY PLACEMENT





#### INSTALLATION



 Drill the holes for the wall mount bracket



2. Screw the wall mount bracket on the walls using Wrench and fastener

BORROWEDEARTHCOLLABORATIVE.COM

+1 (310) 341-6931

INFO@

+1 (323) 538-3630

WWW. BORROWEDEARTHCOLLABORATIVE.COM

borrowed earth





- 3. Place rest of the wall mount bracket
- 4. The wall mount bracket should be in level.

#### INSTALLATION



5. Place the drain kit with cap and Gently place the vanity on top of the wall mount bracket above and secure Position with groove (A)



6. Place the top as shown above (B)

INTEGRATED VANITY **FLOAT** 





**Bottom View** 

Top View

+1 (310) 341-6931

+1 (323) 538-3630

WWW. BORROWEDEARTHCOLLABORATIVE.COM INFO@ BORROWEDEARTHCOLLABORATIVE.COM

### borrowed earth

Borro