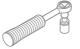

#### IN THE BOX

1. Integrated Vanity Sink

Drain Kit Mountain Plumbing Products (MT740-2)

20 Hole brass lavatory grid Drain with 6" Tailpiece and no overflow.

3. Wall Mount Bracket

4. Washer and Fastener

#### Step 1

- Disassemble MT-740 into parts (A), (B), (C).
- 2. Insert grid drain (A) into washbasin drain opening.

#### Step 2

 Secure grid drain (A) to the washbasin with locknut assembly (B)

#### Step 3

- 1. Insert tailpiece (C) into grid drain (A).
- Place stone drain cover into drain cover surface.

+1 (310) 341-6931

+1 (323) 538-3630

WWW. BORROWEDEARTHCOLLABORATIVE.COM

INFO@ BORROWEDEARTHCOLLABORATIVE.COM