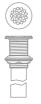

#### IN THE BOX

1. Integrated Vanity Sink

Drain Kit Mountain Plumbing Products (MT740-2)

20 Hole brass lavatory grid Drain with 6" Tailpiece and no overflow.

3. Wall Mount Bracket

4. Washer and Fastener

#### Step 1

- Disassemble MT-740 into parts (A), (B), (C).
- 2. Insert grid drain (A) into washbasin drain opening.

#### Step 2

 Secure grid drain (A) to the washbasin with locknut assembly (B)

#### Step 3

- 1. Insert tailpiece (C) into grid drain (A).
- Place stone drain cover into drain cover surface.

+1 (310) 341-6931

+1 (323) 538-3630

WWW. BORROWEDEARTHCOLLABORATIVE.COM

INFO@ BORROWEDEARTHCOLLABORATIVE.COM