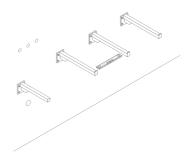

#### IN THE BOX

1. Integrated Vanity Sink

Drain Kit Mountain Plumbing Products (MT740-2)

20 Hole brass lavatory grid Drain with 6" Tailpiece and no overflow.

3. Wall Mount Bracket

4. Washer and Fastener