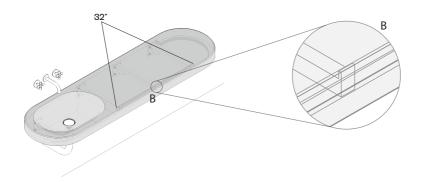

#### INSTALLATION

5. Place the drain kit with cap and Gently place the vanity on top of the wall mount bracket above and secure Position with groove (A)

6. Place the top as shown above (B)

INTEGRATED VANITY **FLOAT** 