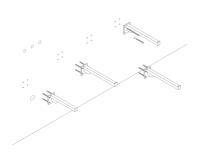

#### INSTALLATION

 Drill the holes for the wall mount bracket

2. Screw the wall mount bracket on the walls using Wrench and fastener

BORROWEDEARTHCOLLABORATIVE.COM

+1 (310) 341-6931

INFO@

+1 (323) 538-3630

WWW. BORROWEDEARTHCOLLABORATIVE.COM

borrowed earth

- 3. Place rest of the wall mount bracket
- 4. The wall mount bracket should be in level.