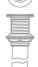

#### **DRAIN KIT**

Step 1

- 1. Disassemble MT-740 into parts (A), (B), (C).
- 2. Insert grid drain (A) into washbasin drain opening.

Step 2

1. Secure grid drain (A) to the washbasin with locknut assembly (B)

#### Step 3

- 1. Insert tailpiece (C) into grid drain (A).
- 2. Place stone drain cover into drain cover surface.

+1 (310) 341-6931

+1 (323) 538-3630

www. BORROWEDEARTHCOLLABORATIVE.COM BORROWEDEARTHCOLLABORATIVE.COM INFO@