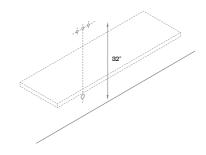

ing Products (MT740-2) 20 Hole brass lavatory grid Drain with 6" Tailpiece and

no overflow.





3. Wall Mount Bracket



4. Washer and Fastener

### **TOOLS REQUIRED**



1. Level



2. Wrench



3. Pencil



4. Drilling Machine

### INSTALLATION

#### **DRAIN KIT**



Step 1

- 1. Disassemble MT-740 into parts (A), (B), (C).
- 2. Insert grid drain (A) into washbasin drain opening.



Step 2

1. Secure grid drain (A) to the washbasin with locknut assembly (B)



#### Step 3

- 1. Insert tailpiece (C) into grid drain (A).
- 2. Place stone drain cover into drain cover surface.

+1 (310) 341-6931

+1 (323) 538-3630

www. BORROWEDEARTHCOLLABORATIVE.COM BORROWEDEARTHCOLLABORATIVE.COM INFO@



INTEGRATED VANITY **FABRIC** 

#### REMOVER STONE DRAIN COVER





#### INTEGRATED VANITY PLACEMENT





#### INSTALLATION



1. Drill the holes for the wall mount bracket



2. Screw the wall mount bracket on the walls using Wrench and fastener

+1 (310) 341-6931

+1 (323) 538-3630

WWW. BORROWEDEARTHCOLLABORATIVE.COM

INFO@ BORROWEDEARTHCOLLABORATIVE.COM

borrowed earth

#### INSTALLATION





3. Place rest of the wall mount bracket

4. The wall mount bracket should be in level.



5. Place the drain kit with cap and Gently place the vanity on top of the wall mount bracket above and secure Position with groove (A)



6. Place the top as shown above (B)

INTEGRATED VANITY **FABRIC** 





**Bottom View** 

Top View

+1 (310) 341-6931

+1 (323) 538-3630

WWW. BORROWEDEARTHCOLLABORATIVE.COM

INFO@ BORROWEDEARTHCOLLABORATIVE.COM

## borrowed earth

Borrowed Earth celebrates our inviolable c