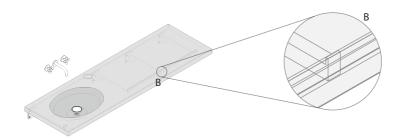

#### INSTALLATION

#### INSTALLATION

3. Place rest of the wall mount bracket

4. The wall mount bracket should be in level.

5. Place the drain kit with cap and Gently place the vanity on top of the wall mount bracket above and secure Position with groove (A)

6. Place the top as shown above (B)

INTEGRATED VANITY **FABRIC** 

**Bottom View** 

Top View

+1 (310) 341-6931

+1 (323) 538-3630

WWW. BORROWEDEARTHCOLLABORATIVE.COM

INFO@ BORROWEDEARTHCOLLABORATIVE.COM