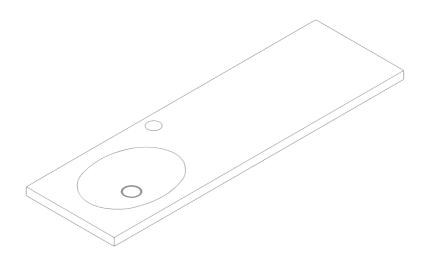

# SPECIFICATION SHEET

#### INSTALLATION

#### IN THE BOX

2. Drain Kit Mountain Plumbing Products (MT740-2) 20 Hole brass lavatory grid Drain with 6" Tailpiece and

no overflow.

3. Wall Mount Bracket

4. Washer and Fastener