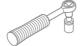

#### **DRAIN KIT**

Step 1

- 1. Disassemble MT-740 into parts (A), (B), (C).
- 2. Insert grid drain (A) into washbasin drain opening.

Step 2

1. Secure grid drain (A) to the washbasin with locknut assembly (B)

#### Step 3

- 1. Insert tailpiece (C) into grid drain (A).
- 2. Place stone drain cover into drain cover surface.

+1 (310) 341-6931

+1 (323) 538-3630

www. BORROWEDEARTHCOLLABORATIVE.COM BORROWEDEARTHCOLLABORATIVE.COM INFO@

#### IN THE BOX

2. Drain Kit Mountain Plumbing Products (MT740-2) 20 Hole brass lavatory grid Drain with 6" Tailpiece and

no overflow.

3. Wall Mount Bracket

4. Washer and Fastener