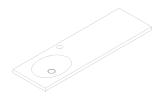

#### INTEGRATED VANITY PLACEMENT

#### INSTALLATION

1. Drill the holes for the wall mount bracket

2. Screw the wall mount bracket on the walls using Wrench and fastener

+1 (310) 341-6931

+1 (323) 538-3630

WWW. BORROWEDEARTHCOLLABORATIVE.COM

#### INSTALLATION

3. Place rest of the wall mount bracket

4. The wall mount bracket should be in level.

5. Place the drain kit with cap and Gently place the vanity on top of the wall mount bracket above and secure Position with groove (A)