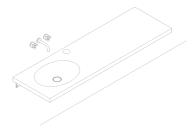

g Products (MT740-2) 20 Hole brass lavatory grid Drain with 6" Tailpiece and

no overflow.





3. Wall Mount Bracket



4. Washer and Fastener

### **TOOLS REQUIRED**



1. Level



2. Wrench



3. Pencil



4. Drilling Machine

### INSTALLATION

#### **DRAIN KIT**



Step 1

- 1. Disassemble MT-740 into parts (A), (B), (C).
- 2. Insert grid drain (A) into washbasin drain opening.



Step 2

1. Secure grid drain (A) to the washbasin with locknut assembly (B)



#### Step 3

- 1. Insert tailpiece (C) into grid drain (A).
- 2. Place stone drain cover into drain cover surface.

+1 (310) 341-6931

+1 (323) 538-3630

www. BORROWEDEARTHCOLLABORATIVE.COM BORROWEDEARTHCOLLABORATIVE.COM INFO@



INTEGRATED VANITY **FABRIC** 

#### REMOVER STONE DRAIN COVER





#### INTEGRATED VANITY PLACEMENT





#### INSTALLATION



1. Drill the holes for the wall mount bracket



2. Screw the wall mount bracket on the walls using Wrench and fastener

+1 (310) 341-6931

+1 (323) 538-3630

WWW. BORROWEDEARTHCOLLABORATIVE.COM

INFO@ BORROWEDEARTHCOLLABORATIVE.COM

borrowed earth

#### INSTALLATION





3. Place rest of the wall mount bracket

4. The wall mount bracket should be in level.



5. Place the drain kit with cap and Gently place the vanity on top of the wall mount bracket above and secure Position with groove (A)



6. Place the top as shown above (B)

INTEGRATED VANITY **FABRIC** 





**Bottom View** 

Top View

+1 (310) 341-6931

+1 (323) 538-3630

WWW. BORROWEDEARTHCOLLABORATIVE.COM

INFO@ BORROWEDEARTHCOLLABORATIVE.COM

## borrowed earth

Borrowed Earth celebrates our inviolable con