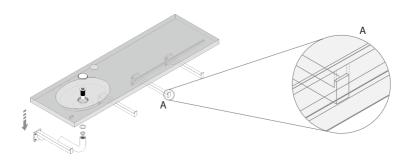

#### INSTALLATION

3. Place rest of the wall mount bracket

4. The wall mount bracket should be in level.

5. Place the drain kit with cap and Gently place the vanity on top of the wall mount bracket above and secure Position with groove (A)

6. Place the top as shown above (B)

INTEGRATED VANITY **FABRIC** 

**Bottom View** 

Top View

+1 (310) 341-6931

+1 (323) 538-3630

WWW. BORROWEDEARTHCOLLABORATIVE.COM

INFO@ BORROWEDEARTHCOLLABORATIVE.COM