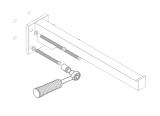

#### IN THE BOX

2. Drain Kit Mountain Plumbing Products (MT740-2) 20 Hole brass lavatory grid Drain with 6" Tailpiece and

no overflow.

3. Wall Mount Bracket

4. Washer and Fastener

### **TOOLS REQUIRED**

1. Level

2. Wrench

3. Pencil

4. Drilling Machine