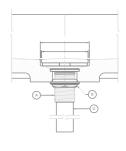

#### INSTALLATION

3. Place rest of the wall mount bracket

4. The wall mount bracket should be in level.

5. Place the drain kit with cap and Gently place the vanity on top of the wall mount bracket above and secure Position with groove (A)

6. Place the top as shown above (B)

INTEGRATED VANITY **FABRIC** 

**Bottom View** 

Top View

+1 (310) 341-6931

+1 (323) 538-3630

WWW. BORROWEDEARTHCOLLABORATIVE.COM

INFO@ BORROWEDEARTHCOLLABORATIVE.COM