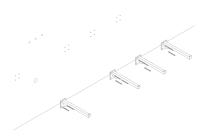

#### INSTALLATION

1. Drill the holes for the wall mount bracket

2. Screw the wall mount bracket on the walls using Wrench and fastener

+1 (310) 341-6931

+1 (323) 538-3630

WWW. BORROWEDEARTHCOLLABORATIVE.COM