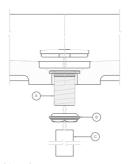

#### **DRAIN KIT**

Step 1

- 1. Disassemble MT-740 into parts (A), (B), (C).
- 2. Insert grid drain (A) into washbasin drain opening.

Step 2

1. Secure grid drain (A) to the washbasin with locknut assembly (B)

#### Step 3

- 1. Insert tailpiece (C) into grid drain (A).
- 2. Place stone drain cover into drain cover surface.

+1 (310) 341-6931

+1 (323) 538-3630

www. BORROWEDEARTHCOLLABORATIVE.COM BORROWEDEARTHCOLLABORATIVE.COM INFO@

#### REMOVER STONE DRAIN COVER