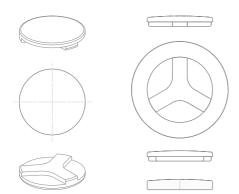

# SPECIFICATION SHEET

#### INSTALLATION

#### IN THE BOX

2. Drain Kit Mountain Plumbing Products (MT740-2) 20 Hole brass lavatory grid Drain with 6" Tailpiece and

no overflow.

3. Wall Mount Bracket

4. Washer and Fastener

#### REMOVER STONE DRAIN COVER