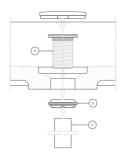

#### **DRAIN KIT**

Step 1

- 1. Disassemble MT-740 into parts (A), (B), (C).
- 2. Insert grid drain (A) into washbasin drain opening.

Step 2

1. Secure grid drain (A) to the washbasin with locknut assembly (B)

#### Step 3

- 1. Insert tailpiece (C) into grid drain (A).
- 2. Place stone drain cover into drain cover surface.

+1 (310) 341-6931

+1 (323) 538-3630

www. BORROWEDEARTHCOLLABORATIVE.COM BORROWEDEARTHCOLLABORATIVE.COM INFO@

#### REMOVER STONE DRAIN COVER