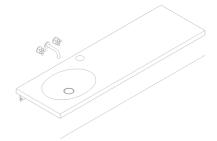

#### **DRAIN KIT**

Step 1

- 1. Disassemble MT-740 into parts (A), (B), (C).
- 2. Insert grid drain (A) into washbasin drain opening.

Step 2

1. Secure grid drain (A) to the washbasin with locknut assembly (B)

#### Step 3

- 1. Insert tailpiece (C) into grid drain (A).
- 2. Place stone drain cover into drain cover surface.

+1 (310) 341-6931

+1 (323) 538-3630

www. BORROWEDEARTHCOLLABORATIVE.COM BORROWEDEARTHCOLLABORATIVE.COM INFO@

#### REMOVER STONE DRAIN COVER