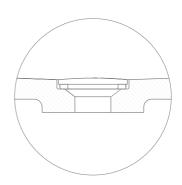

#### REMOVER STONE DRAIN COVER

#### INTEGRATED VANITY PLACEMENT

#### INSTALLATION

3. Place rest of the wall mount bracket

4. The wall mount bracket should be in level.

5. Place the drain kit with cap and Gently place the vanity on top of the wall mount bracket above and secure Position with groove (A)