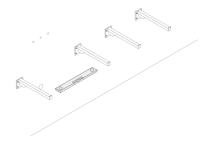

#### INSTALLATION

3. Place rest of the wall mount bracket

4. The wall mount bracket should be in level.

5. Place the drain kit with cap and Gently place the vanity on top of the wall mount bracket above and secure Position with groove (A)