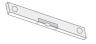

#### INSTALLATION

1. Drill the holes for the wall mount bracket

2. Screw the wall mount bracket on the walls using Wrench and fastener

+1 (310) 341-6931

+1 (323) 538-3630

WWW. BORROWEDEARTHCOLLABORATIVE.COM

#### INSTALLATION

3. Place rest of the wall mount bracket

4. The wall mount bracket should be in level.

5. Place the drain kit with cap and Gently place the vanity on top of the wall mount bracket above and secure Position with groove (A)