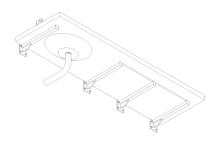

#### INSTALLATION

1. Drill the holes for the wall mount bracket

2. Screw the wall mount bracket on the walls using Wrench and fastener

+1 (310) 341-6931

+1 (323) 538-3630

WWW. BORROWEDEARTHCOLLABORATIVE.COM

#### INSTALLATION

3. Place rest of the wall mount bracket

4. The wall mount bracket should be in level.

5. Place the drain kit with cap and Gently place the vanity on top of the wall mount bracket above and secure Position with groove (A)

6. Place the top as shown above (B)

INTEGRATED VANITY **FABRIC** 

**Bottom View** 

Top View

+1 (310) 341-6931

+1 (323) 538-3630

WWW. BORROWEDEARTHCOLLABORATIVE.COM

INFO@ BORROWEDEARTHCOLLABORATIVE.COM