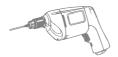

### SPECIFICATION SHEET

INSTALLATION

IN THE BOX

1. Washer and Fastener

2. Wall Mount Bracket

3. The Bench

**TOOLS REQUIRED** 

1. Wrench

2. Drilling Machine

3. Level

INSTALLATION

1. Mark the holes/ pointers and drill them.

2. Place the 3 wall mount bracket

borrowed earth

+1 (310) 341-6931 +1 (323) 538-3630 WWW. BORROWEDEARTHCOLLABORATIVE.COM INFO@ BORROWEDEARTHCOLLABORATIVE.COM