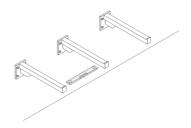

2. Drilling Machine

3. Level

INSTALLATION

1. Mark the holes/ pointers and drill them.

2. Place the 3 wall mount bracket

borrowed earth

+1 (310) 341-6931 +1 (323) 538-3630 WWW. BORROWEDEARTHCOLLABORATIVE.COM INFO@ BORROWEDEARTHCOLLABORATIVE.COM

#### INSTALLATION

3. Screw the wall mount bracket on the walls using wrench and fastener

4. After the 3 wall mount bracket are placed and level them

5. Place the bench on top of the wall mount bracket above and secure the position with groove (A)