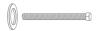

### SPECIFICATION SHEET

INSTALLATION

IN THE BOX

1. Washer and Fastener

2. Wall Mount Bracket

3. The Bench

**TOOLS REQUIRED** 

1. Wrench

#### INSTALLATION

3. Screw the wall mount bracket on the walls using wrench and fastener

4. After the 3 wall mount bracket are placed and level them

5. Place the bench on top of the wall mount bracket above and secure the position with groove (A)