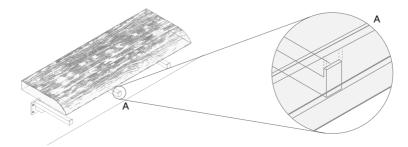

#### INSTALLATION

3. Screw the wall mount bracket on the walls using wrench and fastener

4. After the 3 wall mount bracket are placed and level them

5. Place the bench on top of the wall mount bracket above and secure the position with groove (A)

6. Place the top as shown above (B)