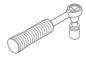

### SPECIFICATION SHEET

INSTALLATION

IN THE BOX

1. Washer and Fastener

2. Wall Mount Bracket

3. The Bench

**TOOLS REQUIRED** 

1. Wrench

#### INSTALLATION

3. Screw the wall mount bracket on the walls using wrench and fastener

4. After the 3 wall mount bracket are placed and level them

5. Place the bench on top of the wall mount bracket above and secure the position with groove (A)