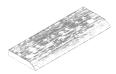

#### INSTALLATION

3. Screw the wall mount bracket on the walls using wrench and fastener

4. After the 3 wall mount bracket are placed and level them

5. Place the bench on top of the wall mount bracket above and secure the position with groove (A)

6. Place the top as shown above (B)