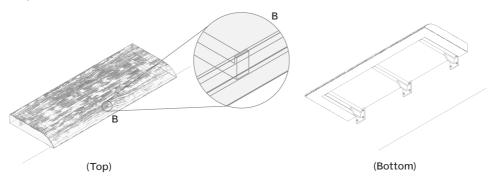

# borrowed earth



### SPECIFICATION SHEET

INSTALLATION

IN THE BOX



1. Washer and Fastener



2. Wall Mount Bracket



3. The Bench

**TOOLS REQUIRED** 







1. Wrench

2. Drilling Machine

3. Level

INSTALLATION



1. Mark the holes/ pointers and drill them.



2. Place the 3 wall mount bracket

borrowed earth

+1 (310) 341-6931 +1 (323) 538-3630 WWW. BORROWEDEARTHCOLLABORATIVE.COM INFO@ BORROWEDEARTHCOLLABORATIVE.COM

#### INSTALLATION



3. Screw the wall mount bracket on the walls using wrench and fastener



4. After the 3 wall mount bracket are placed and level them



5. Place the bench on top of the wall mount bracket above and secure the position with groove (A)



6. Place the top as shown above (B)

### borrowed earth

## borrowed earth

Borrowed Earth celebrates our inviolable connection to nature and attempts to recreate the innate joy of cohabiting amist it.



+1 (310) 341-6931 +1 (323) 538-3630 WWW. BORROWEDEARTHCOLLABORATIVE.COM INFO@ BORROWEDEARTHCOLLABORATIVE.COM