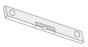

### SPECIFICATION SHEET

INSTALLATION

IN THE BOX

1. Washer and Fastener

2. Wall Mount Bracket

3. The Bench

**TOOLS REQUIRED** 

1. Wrench

2. Drilling Machine

3. Level

INSTALLATION

1. Mark the holes/ pointers and drill them.

2. Place the 3 wall mount bracket

borrowed earth

+1 (310) 341-6931 +1 (323) 538-3630 WWW. BORROWEDEARTHCOLLABORATIVE.COM INFO@ BORROWEDEARTHCOLLABORATIVE.COM

#### INSTALLATION

3. Screw the wall mount bracket on the walls using wrench and fastener

4. After the 3 wall mount bracket are placed and level them

5. Place the bench on top of the wall mount bracket above and secure the position with groove (A)