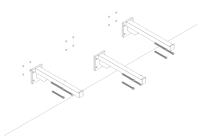

2. Drilling Machine

3. Level

INSTALLATION

1. Mark the holes/ pointers and drill them.

2. Place the 3 wall mount bracket

borrowed earth

+1 (310) 341-6931 +1 (323) 538-3630 WWW. BORROWEDEARTHCOLLABORATIVE.COM INFO@ BORROWEDEARTHCOLLABORATIVE.COM

#### INSTALLATION

3. Screw the wall mount bracket on the walls using wrench and fastener

4. After the 3 wall mount bracket are placed and level them

5. Place the bench on top of the wall mount bracket above and secure the position with groove (A)