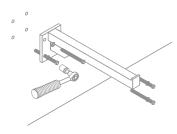

### SPECIFICATION SHEET

INSTALLATION

IN THE BOX

1. Washer and Fastener

2. Wall Mount Bracket

3. The Bench

**TOOLS REQUIRED** 

1. Wrench

#### INSTALLATION

3. Screw the wall mount bracket on the walls using wrench and fastener

4. After the 3 wall mount bracket are placed and level them

5. Place the bench on top of the wall mount bracket above and secure the position with groove (A)