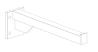

### SPECIFICATION SHEET

INSTALLATION

IN THE BOX

1. Washer and Fastener

2. Wall Mount Bracket

3. The Bench

**TOOLS REQUIRED** 

1. Wrench

2. Drilling Machine

3. Level

INSTALLATION

1. Mark the holes/ pointers and drill them.

2. Place the 3 wall mount bracket

borrowed earth

+1 (310) 341-6931 +1 (323) 538-3630 WWW. BORROWEDEARTHCOLLABORATIVE.COM INFO@ BORROWEDEARTHCOLLABORATIVE.COM

#### INSTALLATION

3. Screw the wall mount bracket on the walls using wrench and fastener

4. After the 3 wall mount bracket are placed and level them

5. Place the bench on top of the wall mount bracket above and secure the position with groove (A)