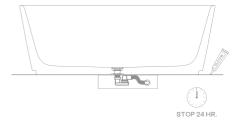

borrowed earth

BATHTUB STRATA

#### INSTALLATION

- 1. Pick the bathtub using mechanical lift or with the help of professionals.
- 2. Check level of the mortar base, and place the bathtub on top of the wooden spacers.

#### INSTALLATION FOR PLUMBER

 Place the Drain Kit and waste pipe under the Bathtub and remove the wooden spacer

2. Place the tub and apply the silicone on the borders and wait 24. Hours.

WARNING: PULL THE TUB USING PROFESSIONAL OR MECHANICAL LIFTING EQUIPMENT.