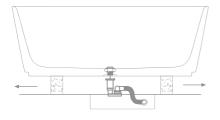

#### INSTALLATION FOR PLUMBER

 Place the Drain Kit and waste pipe under the Bathtub and remove the wooden spacer

2. Place the tub and apply the silicone on the borders and wait 24. Hours.

WARNING: PULL THE TUB USING PROFESSIONAL OR MECHANICAL LIFTING EQUIPMENT.