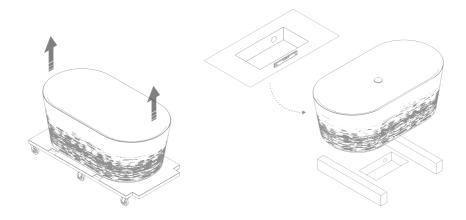

#### INSTALLATION

- 1. Pick the bathtub using mechanical lift or with the help of professionals.
- 2. Check level of the mortar base, and place the bathtub on top of the wooden spacers.