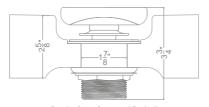

#### INSTALLATION FOR PLUMBER

 Place the Drain Kit and waste pipe under the Bathtub and remove the wooden spacer

2. Place the tub and apply the silicone on the borders and wait 24. Hours.

WARNING: PULL THE TUB USING PROFESSIONAL OR MECHANICAL LIFTING EQUIPMENT.