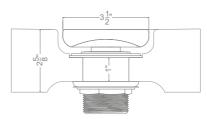

#### IN THE BOX

1. Bathtub

2. Drain Kit (BDWOF-ST-NS)

EZ-CLICK<sup>™</sup> Bath tub Drain without overflow (Drain tube not included)

3. Manual

#### **BATHTUB PLACEMENT**

DRAIN KIT PLACEMENT

Drain Cap Opened Detail

Drain Cap Closed Detail

+1 (310) 341-6931

+1 (323) 538-3630

WWW. BORROWEDEARTHCOLLABORATIVE.COM
INFO@ BORROWEDEARTHCOLLABORATIVE.COM

**BATHTUB** STRATA