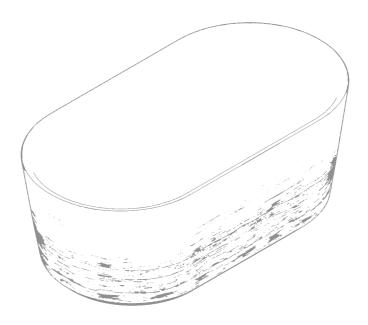

# borrowed earth



## SPECIFICATION SHEET

BATHTUB STRATA

#### INSTALLATION

#### IN THE BOX



1. Bathtub



2. Drain Kit (BDWOF-ST-NS)

EZ-CLICK<sup>™</sup> Bath tub Drain without overflow (Drain tube not included)



3. Manual

#### **BATHTUB PLACEMENT**



DRAIN KIT PLACEMENT





Drain Cap Opened Detail





Drain Cap Closed Detail



+1 (310) 341-6931

+1 (323) 538-3630

WWW. BORROWEDEARTHCOLLABORATIVE.COM
INFO@ BORROWEDEARTHCOLLABORATIVE.COM

**BATHTUB** STRATA

#### INSTALLATION

#### UNBOXING





1. Remove the top and front Panel of the Crate.



2. Unhook the handle from the Trolly and Pull.



3. Unhook the Belts from the Trolly.

+1 (310) 341-6931

+1 (323) 538-3630

WWW. BORROWEDEARTHCOLLABORATIVE.COM
INFO@ BORROWEDEARTHCOLLABORATIVE.COM

borrowed earth

BATHTUB STRATA

#### INSTALLATION