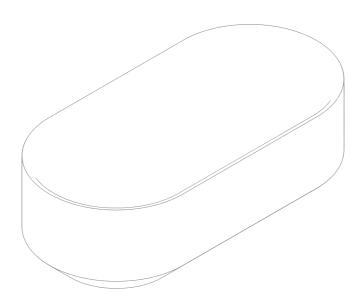

# borrowed earth



## SPECIFICATION SHEET

MONOLITHIC TUB FLOAT

#### INSTALLATION

#### IN THE BOX



1. Bathtub



2. Drain Kit (BDWOF-ST-NS)

EZ-CLICK<sup>™</sup> Bath tub Drain without overflow (Drain tube not included)



3. Manual

#### **BATHTUB PLACEMENT**



DRAIN KIT PLACEMENT





Drain Cap Opened Detail



321"

Drain Cap Closed Detail



+1 (310) 341-6931

+1 (323) 538-3630

WWW. BORROWEDEARTHCOLLABORATIVE.COM
INFO@ BORROWEDEARTHCOLLABORATIVE.COM

MONOLITHIC TUB FLOAT

#### INSTALLATION

#### UNBOXING





1. Remove the top and front Panel of the Crate.



2. Unhook the handle from the Trolly and Pull.



3. Unhook the Belts from the Trolly.

+1 (310) 341-6931

+1 (323) 538-3630

borrowed earth

WW. BORROWEDEARTHCOLLABORATIVE.COM

INFO@ BORROWEDEARTHCOLLABORATIVE.COM

MONOLITHIC TUB FLOAT

###