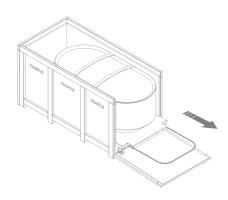

#### INSTALLATION

- 4. Pick the bathtub using mechanical lift or with the help of professionals.
- 5. Check level of the mortar base, and place the bathtub on top of the wooden spacers.

#### INSTALLATION FOR PLUMBER

 Place the Drain Kit and waste pipe under the Bathtub and remove the wooden spacer

2. Place the tub and apply the silicone on the borders and wait 24. Hours.

WARNING: PULL THE TUB USING PROFESSIONAL OR MECHANICAL LIFTING EQUIPMENT.