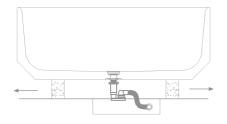

#### INSTALLATION FOR PLUMBER

 Place the Drain Kit and waste pipe under the Bathtub and remove the wooden spacer

2. Place the tub and apply the silicone on the borders and wait 24. Hours.

WARNING: PULL THE TUB USING PROFESSIONAL OR MECHANICAL LIFTING EQUIPMENT.