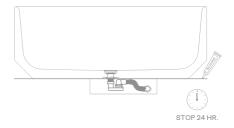

#### INSTALLATION FOR PLUMBER

 Place the Drain Kit and waste pipe under the Bathtub and remove the wooden spacer

2. Place the tub and apply the silicone on the borders and wait 24. Hours.

WARNING: PULL THE TUB USING PROFESSIONAL OR MECHANICAL LIFTING EQUIPMENT.