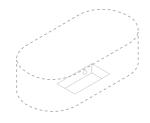

#### INSTALLATION

- 4. Pick the bathtub using mechanical lift or with the help of professionals.
- 5. Check level of the mortar base, and place the bathtub on top of the wooden spacers.

#### INSTALLATION FOR PLUMBER

 Place the Drain Kit and waste pipe under the Bathtub and remove the wooden spacer

2. Place the tub and apply the silicone on the borders and wait 24. Hours.

WARNING: PULL THE TUB USING PROFESSIONAL OR MECHANICAL LIFTING EQUIPMENT.