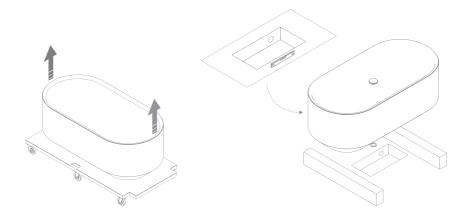

#### UNBOXING

1. Remove the top and front Panel of the Crate.

2. Unhook the handle from the Trolly and Pull.

3. Unhook the Belts from the Trolly.

+1 (310) 341-6931

+1 (323) 538-3630

borrowed earth

WW. BORROWEDEARTHCOLLABORATIVE.COM

#### INSTALLATION

- 4. Pick the bathtub using mechanical lift or with the help of professionals.
- 5. Check level of the mortar base, and place the bathtub on top of the wooden spacers.