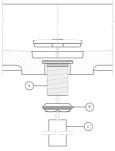

### REMOVER STONE DRAIN COVER

INSTALLATION

1. Use a slab of minimum 30mm thickness.

3. Place the Drain Kit in the over counter.

# borrowed earth

2. Drill the hole as shown in the diagram.

4. Flip the over counter then apply Silicone on the base's corner.

| +1 (310) | 341-6931       | +1 (323) 538-3630 |
|----------|----------------|-------------------|
| WWW.     | BORROWEDEARTHO | OLLABORATIVE.COM  |
| INFO@    | BORROWEDEARTHC | OLLABORATIVE.COM  |

### OVER COUNTER

- 5. Gently place the over counter on the slab.
- 6. Wait 24 Hrs. for the silicone to dry.