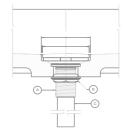

### INSTALLATION

DRAIN KIT

#### Step 1

- 1. Disassemble MT-740 into parts (A), (B), (C).
- 2. Insert grid drain (A) into washbasin drain opening.

#### Step 2

 Secure grid drain (A) to the washbasin with locknut assembly (B)

Step 3

- 1. Insert tailpiece (C) into grid drain (A).
- 2. Place stone drain cover into drain cover surface.

| +1 (310) | 341-6931      | +1 (323) 538-3630 |
|----------|---------------|-------------------|
| www.     | BORROWEDEARTH | COLLABORATIVE.COM |
| INFO@    | BORROWEDEARTH | COLLABORATIVE.COM |