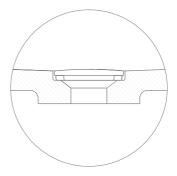

### REMOVER STONE DRAIN COVER

INSTALLATION

1. Use a slab of minimum 30mm thickness.

3. Place the Drain Kit in the over counter.

# borrowed earth

2. Drill the hole as shown in the diagram.

4. Flip the over counter then apply Silicone on the base's corner.

| +1 (310) | 341-6931       | +1 (323) 538-3630 |
|----------|----------------|-------------------|
| WWW.     | BORROWEDEARTHO | OLLABORATIVE.COM  |
| INFO@    | BORROWEDEARTHC | OLLABORATIVE.COM  |