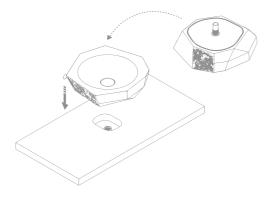

### REMOVER STONE DRAIN COVER

INSTALLATION

1. Use a slab of minimum 30mm thickness.

3. Place the Drain Kit in the over counter.

# borrowed earth

2. Drill the hole as shown in the diagram.

4. Flip the over counter then apply Silicone on the base's corner.

| +1 (310) | 341-6931       | +1 (323) 538-3630 |
|----------|----------------|-------------------|
| WWW.     | BORROWEDEARTHO | OLLABORATIVE.COM  |
| INFO@    | BORROWEDEARTHC | OLLABORATIVE.COM  |

### OVER COUNTER

- 5. Gently place the over counter on the slab.
- 6. Wait 24 Hrs. for the silicone to dry.