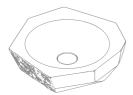

#### IN THE BOX

1. Over Counter Sink

 Drain Kit Mountain Plumbing Products (MT740-2)
20 Hole brass lavatory grid Drain with 6" Tailpiece and no overflow.

4. Manual

### REMOVER STONE DRAIN COVER

INSTALLATION

1. Use a slab of minimum 30mm thickness.

3. Place the Drain Kit in the over counter.

# borrowed earth

2. Drill the hole as shown in the diagram.

4. Flip the over counter then apply Silicone on the base's corner.

| +1 (310) | 341-6931       | +1 (323) 538-3630 |
|----------|----------------|-------------------|
| WWW.     | BORROWEDEARTHO | OLLABORATIVE.COM  |
| INFO@    | BORROWEDEARTHC | OLLABORATIVE.COM  |

### OVER COUNTER

- 5. Gently place the over counter on the slab.
- 6. Wait 24 Hrs. for the silicone to dry.