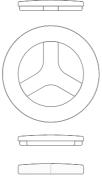

### REMOVER STONE DRAIN COVER

INSTALLATION

1. Use a slab of minimum 30mm thickness.

3. Place the Drain Kit in the over counter.

# borrowed earth

2. Drill the hole as shown in the diagram.

4. Flip the over counter then apply Silicone on the base's corner.

| +1 (310) | 341-6931       | +1 (323) 538-3630 |
|----------|----------------|-------------------|
| WWW.     | BORROWEDEARTHO | OLLABORATIVE.COM  |
| INFO@    | BORROWEDEARTHC | OLLABORATIVE.COM  |