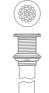

#### IN THE BOX

1. Over Counter Sink

 Drain Kit Mountain Plumbing Products (MT740-2)
20 Hole brass lavatory grid Drain with 6" Tailpiece and no overflow.

4. Manual

### INSTALLATION

DRAIN KIT

#### Step 1

- 1. Disassemble MT-740 into parts (A), (B), (C).
- 2. Insert grid drain (A) into washbasin drain opening.

#### Step 2

 Secure grid drain (A) to the washbasin with locknut assembly (B)

Step 3

- 1. Insert tailpiece (C) into grid drain (A).
- 2. Place stone drain cover into drain cover surface.

| +1 (310) | 341-6931      | +1 (323) 538-3630 |
|----------|---------------|-------------------|
| www.     | BORROWEDEARTH | COLLABORATIVE.COM |
| INFO@    | BORROWEDEARTH | COLLABORATIVE.COM |