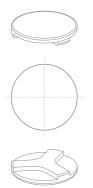

### REMOVER STONE DRAIN COVER

INSTALLATION

1. Use a slab of minimum 30mm thickness.

3. Place the Drain Kit in the over counter.