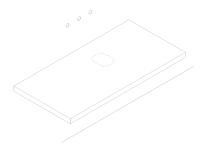

### REMOVER STONE DRAIN COVER

INSTALLATION

1. Use a slab of minimum 30mm thickness.

3. Place the Drain Kit in the over counter.

# borrowed earth

2. Drill the hole as shown in the diagram.

4. Flip the over counter then apply Silicone on the base's corner.

| +1 (310) | 341-6931       | +1 (323) 538-3630 |
|----------|----------------|-------------------|
| WWW.     | BORROWEDEARTHO | OLLABORATIVE.COM  |
| INFO@    | BORROWEDEARTHC | OLLABORATIVE.COM  |