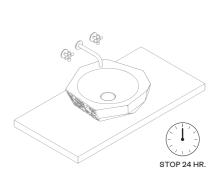

### OVER COUNTER

- 5. Gently place the over counter on the slab.
- 6. Wait 24 Hrs. for the silicone to dry.