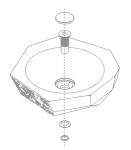

### INSTALLATION

DRAIN KIT

#### Step 1

- 1. Disassemble MT-740 into parts (A), (B), (C).
- 2. Insert grid drain (A) into washbasin drain opening.

#### Step 2

 Secure grid drain (A) to the washbasin with locknut assembly (B)

Step 3

- 1. Insert tailpiece (C) into grid drain (A).
- 2. Place stone drain cover into drain cover surface.

| +1 (310) | 341-6931      | +1 (323) 538-3630 |
|----------|---------------|-------------------|
| www.     | BORROWEDEARTH | COLLABORATIVE.COM |
| INFO@    | BORROWEDEARTH | COLLABORATIVE.COM |