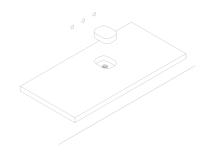

### REMOVER STONE DRAIN COVER

INSTALLATION

1. Use a slab of minimum 30mm thickness.

3. Place the Drain Kit in the over counter.

# borrowed earth

2. Drill the hole as shown in the diagram.

4. Flip the over counter then apply Silicone on the base's corner.

| +1 (310) | 341-6931       | +1 (323) 538-3630 |
|----------|----------------|-------------------|
| WWW.     | BORROWEDEARTHO | OLLABORATIVE.COM  |
| INFO@    | BORROWEDEARTHC | OLLABORATIVE.COM  |

### OVER COUNTER

- 5. Gently place the over counter on the slab.
- 6. Wait 24 Hrs. for the silicone to dry.