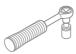

#### IN THE BOX

1. Over Counter Sink

 Drain Kit Mountain Plumbing Products (MT740-2)
20 Hole brass lavatory grid Drain with 6" Tailpiece and no overflow.

4. Manual

#### Step 1

- 1. Disassemble MT-740 into parts (A), (B), (C).
- 2. Insert grid drain (A) into washbasin drain opening.

#### Step 2

 Secure grid drain (A) to the washbasin with locknut assembly (B)

Step 3

- 1. Insert tailpiece (C) into grid drain (A).
- 2. Place stone drain cover into drain cover surface.

| +1 (310) | 341-6931      | +1 (323) 538-3630 |
|----------|---------------|-------------------|
| www.     | BORROWEDEARTH | COLLABORATIVE.COM |
| INFO@    | BORROWEDEARTH | COLLABORATIVE.COM |