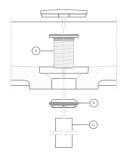

#### Step 1

- 1. Disassemble MT-740 into parts (A), (B), (C).
- 2. Insert grid drain (A) into washbasin drain opening.

#### Step 2

 Secure grid drain (A) to the washbasin with locknut assembly (B)

Step 3

- 1. Insert tailpiece (C) into grid drain (A).
- 2. Place stone drain cover into drain cover surface.

| +1 (310) | 341-6931      | +1 (323) 538-3630 |
|----------|---------------|-------------------|
| www.     | BORROWEDEARTH | COLLABORATIVE.COM |
| INFO@    | BORROWEDEARTH | COLLABORATIVE.COM |