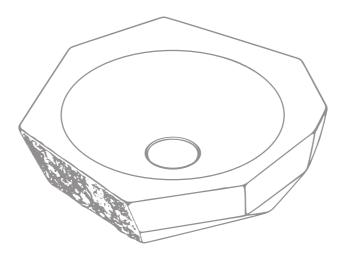

#### IN THE BOX

1. Over Counter Sink

 Drain Kit Mountain Plumbing Products (MT740-2)
20 Hole brass lavatory grid Drain with 6" Tailpiece and no overflow.

4. Manual

### REMOVER STONE DRAIN COVER

INSTALLATION

1. Use a slab of minimum 30mm thickness.

3. Place the Drain Kit in the over counter.

# borrowed earth

2. Drill the hole as shown in the diagram.

4. Flip the over counter then apply Silicone on the base's corner.

| +1 (310) | 341-6931       | +1 (323) 538-3630 |
|----------|----------------|-------------------|
| WWW.     | BORROWEDEARTHO | OLLABORATIVE.COM  |
| INFO@    | BORROWEDEARTHC | OLLABORATIVE.COM  |

### OVER COUNTER

- 5. Gently place the over counter on the slab.
- 6. Wait 24 Hrs. for the silicone to dry.