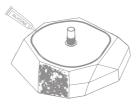

### REMOVER STONE DRAIN COVER

INSTALLATION

1. Use a slab of minimum 30mm thickness.

3. Place the Drain Kit in the over counter.