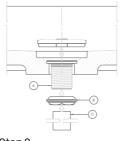

#### Step 3

- 1. Insert tailpiece (C) into grid drain (A).
- 2. Place stone drain cover into drain cover surface.

+1 (310) 341-6931

+1 (323) 538-3630

www. BORROWEDEARTHCOLLABORATIVE.COM BORROWEDEARTHCOLLABORATIVE.COM INFO@

#### REMOVER STONE DRAIN COVER