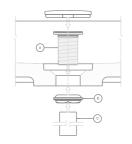

### **DRAIN KIT**

Step 1

- 1. Disassemble MT-740 into parts (A), (B), (C).
- 2. Insert grid drain (A) into washbasin drain opening.

Step 2

1. Secure grid drain (A) to the washbasin with locknut assembly (B)

#### Step 3

- 1. Insert tailpiece (C) into grid drain (A).
- 2. Place stone drain cover into drain cover surface.

+1 (310) 341-6931

+1 (323) 538-3630

www. BORROWEDEARTHCOLLABORATIVE.COM BORROWEDEARTHCOLLABORATIVE.COM INFO@