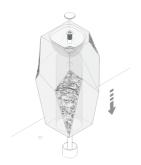

parts (A), (B), (C).
- 2. Insert grid drain (A) into washbasin drain opening.



Step 2

1. Secure grid drain (A) to the washbasin with locknut assembly (B)



#### Step 3

- 1. Insert tailpiece (C) into grid drain (A).
- 2. Place stone drain cover into drain cover surface.

+1 (310) 341-6931

+1 (323) 538-3630

www. BORROWEDEARTHCOLLABORATIVE.COM BORROWEDEARTHCOLLABORATIVE.COM INFO@

horrowed earth

#### REMOVER STONE DRAIN COVER



# INSTALLATION



1. Mark the holes/pointers.



3. Screw the nuts along with washer.



2. Drill the holes accordingly and place the anchor bolts.



Place the waste drain Pipe in the wall mount bracket

+1 (310) 341-6931

+1 (323) 538-3630

WWW. BORROWEDEARTHCOLLABORATIVE.COM

INFO@ BORROWEDEARTHCOLLABORATIVE.COM

FREESTANDING BASIN GEODE

# INSTALLATION





5. Place the bottom and top part as shown above





6. Place the top as shown above

# **OVERVIEW**





+1 (310) 341-6931

+1 (323) 538-3630

WWW. BORROWEDEARTHCOLLABORATIVE.COM
INFO@ BORROWEDEARTHCOLLABORATIVE.COM

borrowed earth

# borrowed earth

Borrowed Earth celebrates our inviolable connection to nature and attempts to recreate the innate joy of cohabiting amist it.



+1 (310) 341-6931

+1 (323) 538-3630

WWW. BORROWEDEARTHCOLLABORATIVE.COM
INFO@ BORROWEDEARTHCOLLABORATIVE.COM