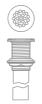

### **DRAIN KIT**

Step 1

- 1. Disassemble MT-740 into parts (A), (B), (C).
- 2. Insert grid drain (A) into washbasin drain opening.

Step 2

1. Secure grid drain (A) to the washbasin with locknut assembly (B)

#### Step 3

- 1. Insert tailpiece (C) into grid drain (A).
- 2. Place stone drain cover into drain cover surface.

+1 (310) 341-6931

+1 (323) 538-3630

www. BORROWEDEARTHCOLLABORATIVE.COM BORROWEDEARTHCOLLABORATIVE.COM INFO@