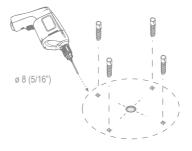

# INSTALLATION

1. Mark the holes/pointers.

3. Screw the nuts along with washer.

2. Drill the holes accordingly and place the anchor bolts.

Place the waste drain Pipe in the wall mount bracket

+1 (310) 341-6931