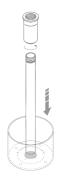

### **DRAIN KIT**

Step 1

- 1. Disassemble MT-740 into parts (A), (B), (C).
- 2. Insert grid drain (A) into washbasin drain opening.

Step 2

1. Secure grid drain (A) to the washbasin with locknut assembly (B)

#### Step 3

- 1. Insert tailpiece (C) into grid drain (A).
- 2. Place stone drain cover into drain cover surface.

+1 (310) 341-6931

+1 (323) 538-3630

www. BORROWEDEARTHCOLLABORATIVE.COM BORROWEDEARTHCOLLABORATIVE.COM INFO@