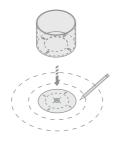

Plumbing Products (MT740-2) 20 Hole brass lavatory grid Drain with 6" Tailpiece and no overflow.



3. Washer and Fastener

# **TOOLS REQUIRED**



1. Pencil



2. Drain Pipe



3. Drilling Machine



4. Bottom Holder Use for wall mount bracket waste pipe in position



5. Screw Driver

### **DRAIN KIT**



Step 1

- 1. Disassemble MT-740 into parts (A), (B), (C).
- 2. Insert grid drain (A) into washbasin drain opening.



Step 2

1. Secure grid drain (A) to the washbasin with locknut assembly (B)



#### Step 3

- 1. Insert tailpiece (C) into grid drain (A).
- 2. Place stone drain cover into drain cover surface.

+1 (310) 341-6931

+1 (323) 538-3630

www. BORROWEDEARTHCOLLABORATIVE.COM BORROWEDEARTHCOLLABORATIVE.COM INFO@

horrowed earth

#### REMOVER STONE DRAIN COVER



# INSTALLATION



1. Mark the holes/pointers.



3. Screw the nuts along with washer.



2. Drill the holes accordingly and place the anchor bolts.



Place the waste drain Pipe in the wall mount bracket

+1 (310) 341-6931

+1 (323) 538-3630

WWW. BORROWEDEARTHCOLLABORATIVE.COM

INFO@ BORROWEDEARTHCOLLABORATIVE.COM

FREESTANDING BASIN GEODE

# INSTALLATION





5. Place the bottom and top part as shown above





6. Place the top as shown above

# **OVERVIEW**





+1 (310) 341-6931

+1 (323) 538-3630

WWW. BORROWEDEARTHCOLLABORATIVE.COM
INFO@ BORROWEDEARTHCOLLABORATIVE.COM

borrowed earth

# borrowed earth

Borrowed Earth celebrates our inviolable connection to nature and attempts to recreate the innate joy of cohabiting amist it.



+1 (310) 341-6931

+1 (323) 538-3630

WWW. BORROWEDEARTHCOLLABORATIVE.C