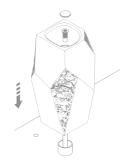

o parts (A), (B), (C).
- 2. Insert grid drain (A) into washbasin drain opening.



Step 2

1. Secure grid drain (A) to the washbasin with locknut assembly (B)



#### Step 3

- 1. Insert tailpiece (C) into grid drain (A).
- 2. Place stone drain cover into drain cover surface.

+1 (310) 341-6931

+1 (323) 538-3630

www. BORROWEDEARTHCOLLABORATIVE.COM BORROWEDEARTHCOLLABORATIVE.COM INFO@

horrowed earth

#### REMOVER STONE DRAIN COVER



# INSTALLATION



1. Mark the holes/pointers.



3. Screw the nuts along with washer.



2. Drill the holes accordingly and place the anchor bolts.



Place the waste drain Pipe in the wall mount bracket

+1 (310) 341-6931

+1 (323) 538-3630

WWW. BORROWEDEARTHCOLLABORATIVE.COM

INFO@ BORROWEDEARTHCOLLABORATIVE.COM

FREESTANDING BASIN GEODE

# INSTALLATION





5. Place the bottom and top part as shown above





6. Place the top as shown above

# **OVERVIEW**





+1 (310) 341-6931

+1 (323) 538-3630

WWW. BORROWEDEARTHCOLLABORATIVE.COM
INFO@ BORROWEDEARTHCOLLABORATIVE.COM

borrowed earth

# borrowed earth

Borrowed Earth celebrates our inviolable connection to nature and attempts to recreate the innate joy of cohabiting amist it.



+1 (310) 341-6931

+1 (323) 538-3630

WWW. BORROWEDEARTHCOLLABORATIVE.COM
INFO@ BORROWEDEARTHCOLLABORATIVE.COM