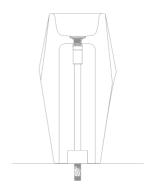

#### REMOVER STONE DRAIN COVER

# INSTALLATION

1. Mark the holes/pointers.

3. Screw the nuts along with washer.

2. Drill the holes accordingly and place the anchor bolts.

Place the waste drain Pipe in the wall mount bracket

+1 (310) 341-6931