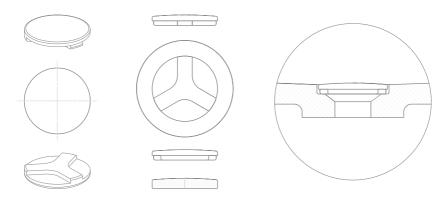

#### IN THE BOX

1. Free Standing

2. Drain Kit Mountain Plumbing Products (MT740-2) 20 Hole brass lavatory grid Drain with 6" Tailpiece and no overflow.

3. Washer and Fastener

### **DRAIN KIT**

Step 1

- 1. Disassemble MT-740 into parts (A), (B), (C).
- 2. Insert grid drain (A) into washbasin drain opening.

Step 2

1. Secure grid drain (A) to the washbasin with locknut assembly (B)