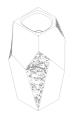

# borrowed earth



SPECIFICATION SHEET

#### INSTALLATION

#### IN THE BOX



1. Free Standing



2. Drain Kit Mountain Plumbing Products (MT740-2) 20 Hole brass lavatory grid Drain with 6" Tailpiece and no overflow.



3. Washer and Fastener

# **TOOLS REQUIRED**



1. Pencil



2. Drain Pipe



3. Drilling Machine



4. Bottom Holder Use for wall mount bracket waste pipe in position



5. Screw Driver

### **DRAIN KIT**



Step 1

- 1. Disassemble MT-740 into parts (A), (B), (C).
- 2. Insert grid drain (A) into washbasin drain opening.



Step 2

1. Secure grid drain (A) to the washbasin with locknut assembly (B)



#### Step 3

- 1. Insert tailpiece (C) into grid drain (A).
- 2. Place stone drain cover into drain cover surface.

+1 (310) 341-6931

+1 (323) 538-3630

www. BORROWEDEARTHCOLLABORATIVE.COM BORROWEDEARTHCOLLABORATIVE.COM INFO@

horrowed earth

#### R