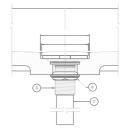

# INSTALLATION

1. Mark the holes/pointers.

3. Screw the nuts along with washer.

2. Drill the holes accordingly and place the anchor bolts.

Place the waste drain Pipe in the wall mount bracket

+1 (310) 341-6931

# INSTALLATION

5. Place the bottom and top part as shown above

6. Place the top as shown above