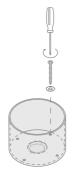

#### IN THE BOX

1. Free Standing

2. Drain Kit Mountain Plumbing Products (MT740-2) 20 Hole brass lavatory grid Drain with 6" Tailpiece and no overflow.

3. Washer and Fastener

# **TOOLS REQUIRED**

1. Pencil

2. Drain Pipe

3. Drilling Machine

4. Bottom Holder Use for wall mount bracket waste pipe in position

5. Screw Driver