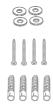

#### IN THE BOX

1. Free Standing

2. Drain Kit Mountain Plumbing Products (MT740-2) 20 Hole brass lavatory grid Drain with 6" Tailpiece and no overflow.

3. Washer and Fastener

# INSTALLATION

1. Mark the holes/pointers.

3. Screw the nuts along with washer.

2. Drill the holes accordingly and place the anchor bolts.

Place the waste drain Pipe in the wall mount bracket

+1 (310) 341-6931