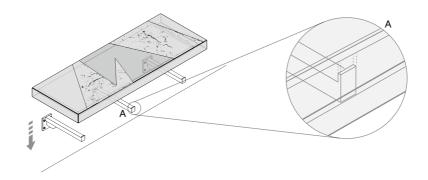

#### INSTALLATION

3. Screw the wall mount bracket on the walls using wrench and fastener

4. After the 3 wall mount bracket are placed and level them

5. Place the bench on top of the wall mount bracket above and secure the position with groove (A)

Top View

**Bottom View** 

6. Place the top as shown above (B)

+1 (310) 341-6931

+1 (323) 538-3630

BORROWEDEARTHCOLLABORATIVE.COM

INFO@ BORROWEDEARTHCOLLABORATIVE.COM