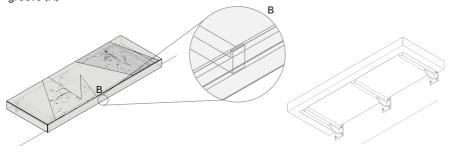

#### INSTALLATION

3. Screw the wall mount bracket on the walls using wrench and fastener

4. After the 3 wall mount bracket are placed and level them

5. Place the bench on top of the wall mount bracket above and secure the position with groove (A)

Top View

**Bottom View** 

6. Place the top as shown above (B)

+1 (310) 341-6931

+1 (323) 538-3630

BORROWEDEARTHCOLLABORATIVE.COM

INFO@ BORROWEDEARTHCOLLABORATIVE.COM