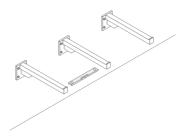

#### INSTALLATION

1. Mark the holes/ pointers and drill them.

2. Place the 3 wall mount bracket

borrowed earth

+1 (310) 341-6931

+1 (323) 538-3630

WWW. BORROWEDEARTHCOLLABORATIVE.COM

INFO@ BORROWEDEARTHCOLLABORATIVE.COM

#### INSTALLATION

3. Screw the wall mount bracket on the walls using wrench and fastener

4. After the 3 wall mount bracket are placed and level them

5. Place the bench on top of the wall mount bracket above and secure the position with groove (A)