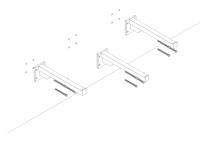

#### INSTALLATION

#### INSTALLATION

1. Mark the holes/ pointers and drill them.

2. Place the 3 wall mount bracket

borrowed earth

+1 (310) 341-6931

+1 (323) 538-3630

WWW. BORROWEDEARTHCOLLABORATIVE.COM

INFO@ BORROWEDEARTHCOLLABORATIVE.COM

#### INSTALLATION

3. Screw the wall mount bracket on the walls using wrench and fastener

4. After the 3 wall mount bracket are placed and level them

5. Place the bench on top of the wall mount bracket above and secure the position with groove (A)