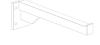

#### IN THE BOX

1. Washer and Fastener

2. Wall Mount Bracket

3. The Bench

#### INSTALLATION

1. Mark the holes/ pointers and drill them.

2. Place the 3 wall mount bracket

borrowed earth

+1 (310) 341-6931

+1 (323) 538-3630

WWW. BORROWEDEARTHCOLLABORATIVE.COM

INFO@ BORROWEDEARTHCOLLABORATIVE.COM

#### INSTALLATION

3. Screw the wall mount bracket on the walls using wrench and fastener

4. After the 3 wall mount bracket are placed and level them

5. Place the bench on top of the wall mount bracket above and secure the position with groove (A)