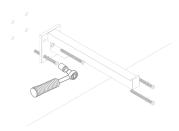

#### IN THE BOX

1. Washer and Fastener

2. Wall Mount Bracket

3. The Bench

#### **TOOLS REQUIRED**

1. Wrench

2. Drilling Machine

3. Level