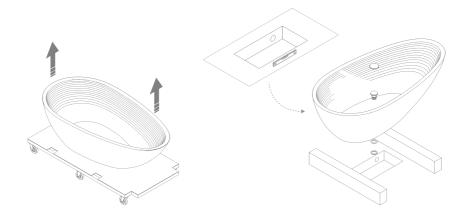

#### INSTALLATION

- 1. Pick the bathtub using mechanical lift or with the help of professionals.
- 2. Check level of the mortar base, and place the bathtub on top of the wooden spacers.

## INSTALLATION FOR PLUMBER

 Place the Drain Kit and waste pipe under the Bathtub and remove the wooden spacer

2. Place the tub and apply the silicone on the borders and wait 24. Hours.

WARNING: PULL THE TUB USING PROFESSIONAL OR MECHANICAL LIFTING EQUIPMENT.