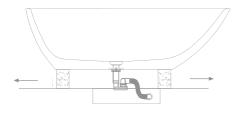

# **BATHTUB PLACEMENT**

DRAIN KIT PLACEMENT

Drain Cap Opened Detail

Drain Cap Closed Detail

+1 (310) 341-6931

www.

+1 (323) 538-3630

BORROWEDEARTHCOLLABORATIVE.COM

## INSTALLATION FOR PLUMBER

 Place the Drain Kit and waste pipe under the Bathtub and remove the wooden spacer

2. Place the tub and apply the silicone on the borders and wait 24. Hours.

WARNING: PULL THE TUB USING PROFESSIONAL OR MECHANICAL LIFTING EQUIPMENT.