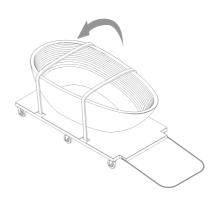

#### **UNBOXING**

1. Remove the top and front Panel of the Crate.

2. Unhook the handle from the Trolly and Pull.

3. Unhook the Belts from the Trolly.

+1 (310) 341-6931

+1 (323) 538-3630

WWW. BORROWEDEARTHCOLLABORATIVE.COM