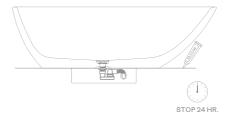

## INSTALLATION FOR PLUMBER

 Place the Drain Kit and waste pipe under the Bathtub and remove the wooden spacer

2. Place the tub and apply the silicone on the borders and wait 24. Hours.

WARNING: PULL THE TUB USING PROFESSIONAL OR MECHANICAL LIFTING EQUIPMENT.