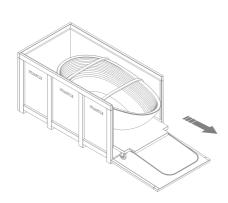

#### INSTALLATION

- 1. Pick the bathtub using mechanical lift or with the help of professionals.
- 2. Check level of the mortar base, and place the bathtub on top of the wooden spacers.

## INSTALLATION FOR PLUMBER

 Place the Drain Kit and waste pipe under the Bathtub and remove the wooden spacer

2. Place the tub and apply the silicone on the borders and wait 24. Hours.

WARNING: PULL THE TUB USING PROFESSIONAL OR MECHANICAL LIFTING EQUIPMENT.