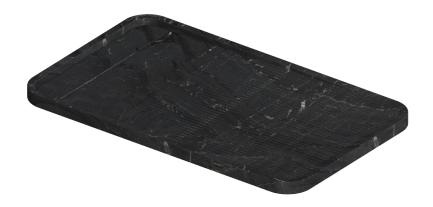

FACT SHEET

SHOWER TRAY **FLUTE** 

## **AVAILABLE MATERIALS**



TAJ WHITE

**GUATEMALA GREEN** 

VENATO HUE



LAVENDER HUE

BLACK WAVE

## **AVAILABLE SIZES**



SIZE =  $36\frac{1}{8} \times 60 \times 2\frac{3}{16}$ WEIGHT OF SHOWER TRAY = 138 lbs

+1 (310) 341-6931 +1 (323) 538-3630

WWW. BORROWEDEARTHCOLLABORATIVE.COM INFO@ BORROWEDEARTHCOLLABORATIVE.COM

## borrowed earth

Borrowed Earth celebrates our inviolable connection to nature and attempts to recreate the innate joy of cohabiting amist it.



+1 (310) 341-6931

+1 (323) 538-3630

WWW. BORROWEDEARTHCOLLABORATIVE.COM
INFO@ BORROWEDEARTHCOLLABORATIVE.COM