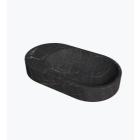

**FACT SHEET** 

OVER COUNTER FLOAT

## **AVAILABLE MATERIALS**

TAJ WHITE

GUATEMALA GREEN

**VENATO BEIGE** 

LAVENDER HUE

**BLACK WAVE** 

## **AVAILABLE SIZES**

SIZE = 32" X 18" X 5"
WEIGHT OF OVER COUNTER = 138 lbs

+1 (310) 341-6931

+1 (323) 538-3630

WWW. BORROWEDEARTHCOLLABORATIVE.COM
INFO@ BORROWEDEARTHCOLLABORATIVE.COM

borrowed earth