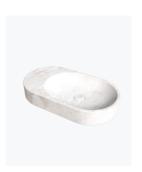

## **AVAILABLE MATERIALS**

TAJ WHITE

GUATEMALA GREEN

**VENATO BEIGE** 

LAVENDER HUE

**BLACK WAVE** 

## **AVAILABLE SIZES**

SIZE = 32" X 18" X 5"
WEIGHT OF OVER COUNTER = 138 lbs

+1 (310) 341-6931

+1 (323) 538-3630

WWW. BORROWEDEARTHCOLLABORATIVE.COM
INFO@ BORROWEDEARTHCOLLABORATIVE.COM

borrowed earth