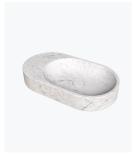

## **AVAILABLE MATERIALS**

TAJ WHITE

GUATEMALA GREEN

**VENATO BEIGE** 

LAVENDER HUE

**BLACK WAVE** 

## **AVAILABLE SIZES**

SIZE = 32" X 18" X 5"
WEIGHT OF OVER COUNTER = 138 lbs

+1 (310) 341-6931

+1 (323) 538-3630

WWW. BORROWEDEARTHCOLLABORATIVE.COM
INFO@ BORROWEDEARTHCOLLABORATIVE.COM

borrowed earth