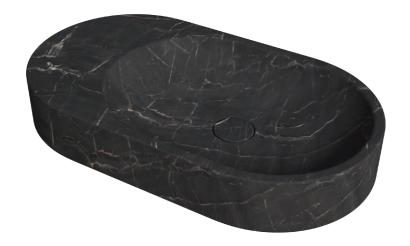

**FACT SHEET** 

OVER COUNTER FLOAT

## **AVAILABLE MATERIALS**

TAJ WHITE

GUATEMALA GREEN

**VENATO BEIGE** 

LAVENDER HUE

**BLACK WAVE** 

## **AVAILABLE SIZES**

SIZE = 32" X 18" X 5"
WEIGHT OF OVER COUNTER = 138 lbs

+1 (310) 341-6931

+1 (323) 538-3630

WWW. BORROWEDEARTHCOLLABORATIVE.COM
INFO@ BORROWEDEARTHCOLLABORATIVE.COM

borrowed earth