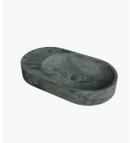

## **AVAILABLE MATERIALS**

TAJ WHITE

GUATEMALA GREEN

**VENATO BEIGE** 

LAVENDER HUE

**BLACK WAVE** 

## **AVAILABLE SIZES**

SIZE = 32" X 18" X 5"
WEIGHT OF OVER COUNTER = 138 lbs

+1 (310) 341-6931

+1 (323) 538-3630

WWW. BORROWEDEARTHCOLLABORATIVE.COM
INFO@ BORROWEDEARTHCOLLABORATIVE.COM

borrowed earth