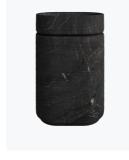

## **AVAILABLE MATERIALS**

TAJ WHITE

**GUATEMALA GREEN** 

**VENATO BEIGE** 

LAVENDER HUE

BLACK WAVE

## **AVAILABLE SIZES**

SIZE =  $23\frac{7}{8}$ " X 16" X  $35\frac{3}{8}$ "

WEIGHT OF FREESTANDING BASIN = 478 lbs

+1 (310) 341-6931 +1 (323) 538-3630

WWW. BORROWEDEARTHCOLLABORATIVE.COM INFO@ BORROWEDEARTHCOLLABORATIVE.COM