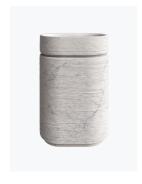

## **AVAILABLE MATERIALS**

TAJ WHITE

**GUATEMALA GREEN** 

**VENATO BEIGE** 

LAVENDER HUE

BLACK WAVE

## **AVAILABLE SIZES**

SIZE =  $23\frac{7}{8}$ " X 16" X  $35\frac{3}{8}$ "

WEIGHT OF FREESTANDING BASIN = 478 lbs

+1 (310) 341-6931 +1 (323) 538-3630

WWW. BORROWEDEARTHCOLLABORATIVE.COM INFO@ BORROWEDEARTHCOLLABORATIVE.COM