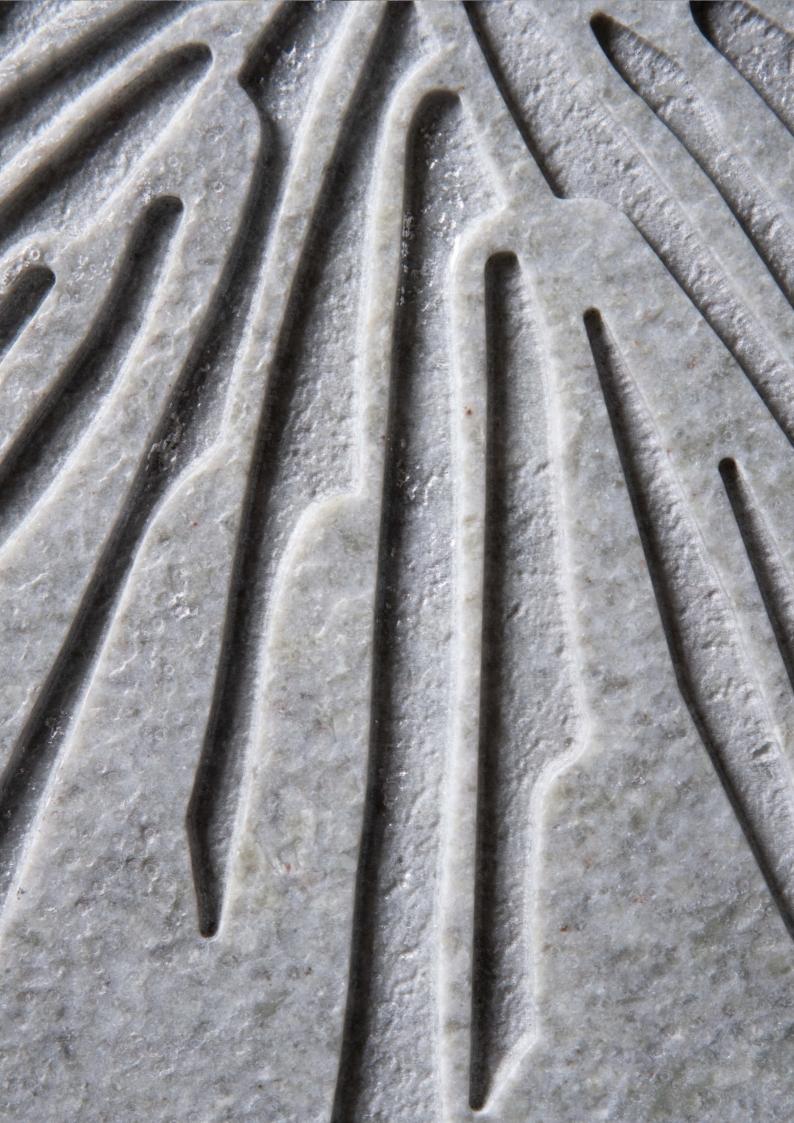

#### **APPLICATION**

The tile is laid only in one direction as the fluidity of the lines remains uncompromized. The tile can be laid out for walls.

Lighting is a key component. It significantly enhances the design. A great lighting needs to wash down or across the surface, depending on wether the grains run horizontally or vertically.

The tile is suitable for internal and external areas including the wet ares. The tile can be used for Interior Wall, Shower Wall, Exterior Wall, Fireplace Backsplash.

+1 (310) 341-6931

+1 (323) 538-3630