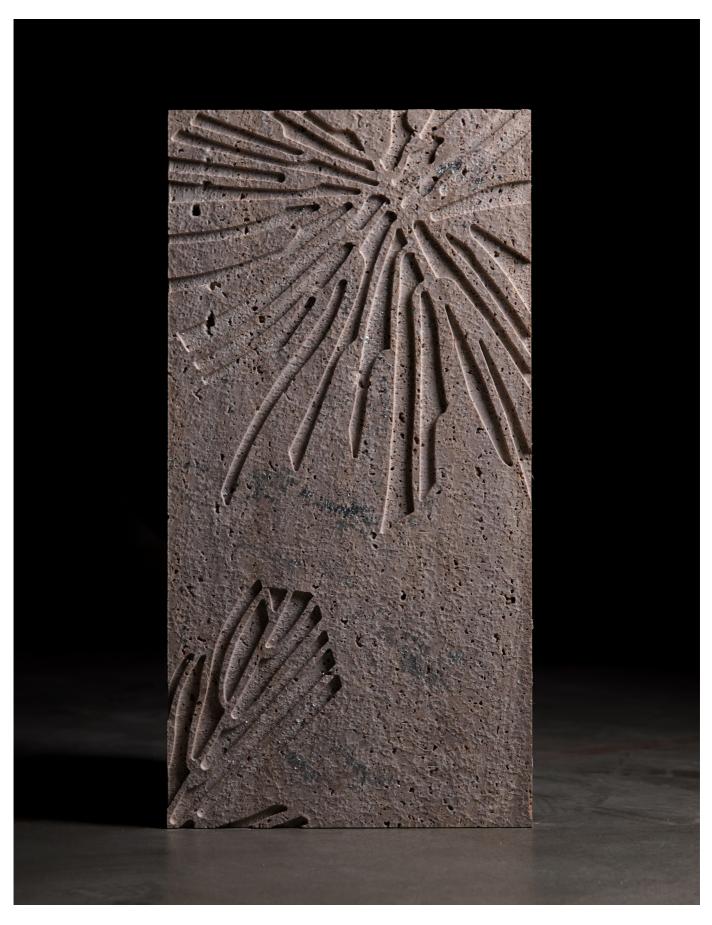

#### STONE COLORS

TAJ WHITE MARBLE

GUATEMALA GREEN MARBLE

CECILIA GOLD LIMESTONE

BLACK WAVE MARBLE

CREMA LIMESTONE

LAVENDER HUE MARBLE

GREY FANTASY MARBLE

TRAVERTINE BEIGE

## AVAILABLE MATERIALS

TAJ WHITE MARBLE

BLACK WAVE

GUATEMALA GREEN MARBLE

GREY FANTASY MARBLE

CREMA LIMESTONE

CECILIA GOLD LIMESTONE

TRAVERTINE BEIGE

#### AVAILABLE **MATERIALS**

TAJ WHITE MARBLE

BLACK WAVE

GUATEMALA GREEN MARBLE

GREY FANTASY MARBLE

CREMA LIMESTONE

CECILIA GOLD LIMESTONE

TRAVERTINE BEIGE