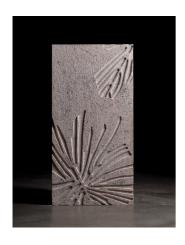

#### STONE COLORS

TAJ WHITE MARBLE

GUATEMALA GREEN MARBLE

CECILIA GOLD LIMESTONE

BLACK WAVE MARBLE

CREMA LIMESTONE

LAVENDER HUE MARBLE

GREY FANTASY MARBLE

TRAVERTINE BEIGE

## AVAILABLE MATERIALS

TAJ WHITE MARBLE

BLACK WAVE

GUATEMALA GREEN MARBLE

GREY FANTASY MARBLE

CREMA LIMESTONE

CECILIA GOLD LIMESTONE

TRAVERTINE BEIGE

#### AVAILABLE **MATERIALS**

TAJ WHITE MARBLE

BLACK WAVE

GUATEMALA GREEN MARBLE

GREY FANTASY MARBLE

CREMA LIMESTONE

CECILIA GOLD LIMESTONE

TRAVERTINE BEIGE