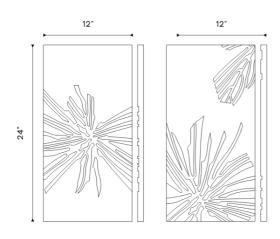

### SIZING & SCALE DIMENSION

## SIZING & SCALE WALL SCALING

96"

Note: The tile is available with a thickness of 20 mm