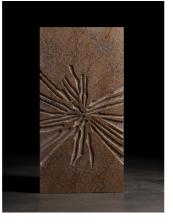

#### **APPLICATION**

The tile is laid only in one direction as the fluidity of the lines remains uncompromized. The tile can be laid out for walls.

Lighting is a key component. It significantly enhances the design. A great lighting needs to wash down or across the surface, depending on wether the grains run horizontally or vertically.

The tile is suitable for internal and external areas including the wet ares. The tile can be used for Interior Wall, Shower Wall, Exterior Wall, Fireplace Backsplash.

+1 (310) 341-6931

+1 (323) 538-3630