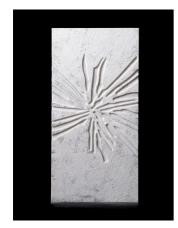

#### STONE COLORS

TAJ WHITE MARBLE

GUATEMALA GREEN MARBLE

CECILIA GOLD LIMESTONE

BLACK WAVE MARBLE

CREMA LIMESTONE

LAVENDER HUE MARBLE

GREY FANTASY MARBLE

## AVAILABLE MATERIALS

TAJ WHITE MARBLE

BLACK WAVE

GUATEMALA GREEN MARBLE

GREY FANTASY MARBLE

CREMA LIMESTONE

CECILIA GOLD LIMESTONE

TRAVERTINE BEIGE

#### AVAILABLE **MATERIALS**

TAJ WHITE MARBLE

BLACK WAVE

GUATEMALA GREEN MARBLE

GREY FANTASY MARBLE

CREMA LIMESTONE

CECILIA GOLD LIMESTONE

TRAVERTINE BEIGE