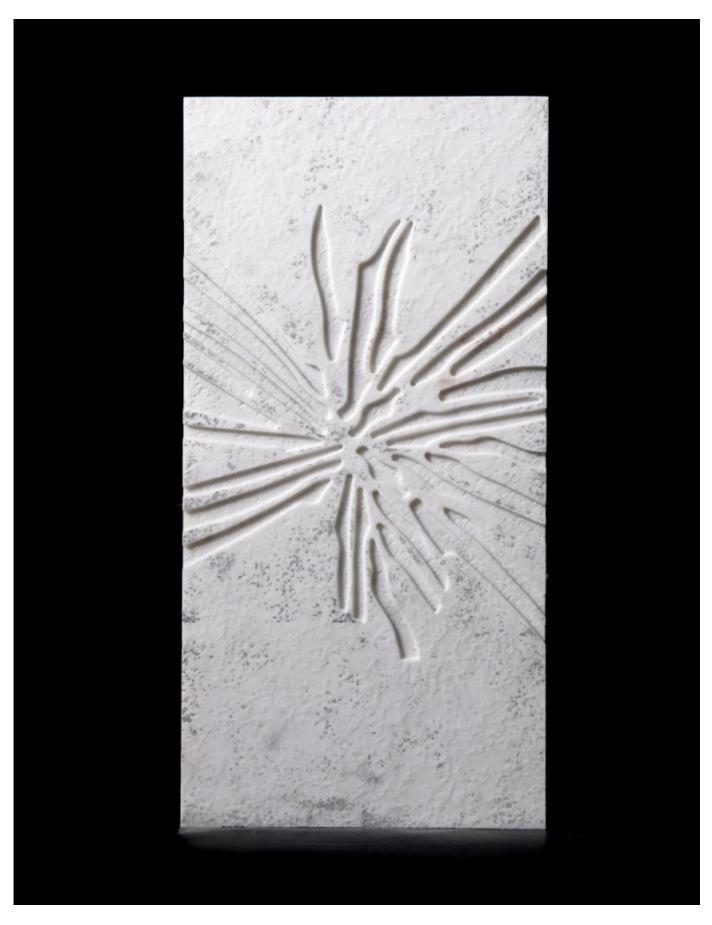

#### STONE COLORS

TAJ WHITE MARBLE

GUATEMALA GREEN MARBLE

CECILIA GOLD LIMESTONE

BLACK WAVE MARBLE

CREMA LIMESTONE

LAVENDER HUE MARBLE

GREY FANTASY MARBLE

TRAVERTINE BEIGE

## AVAILABLE MATERIALS

TAJ WHITE MARBLE

BLACK WAVE

GUATEMALA GREEN MARBLE

GREY FANTASY MARBLE

CREMA LIMESTONE

CECILIA GOLD LIMESTONE

TRAVERTINE BEIGE

#### AVAILABLE **MATERIALS**

TAJ WHITE MARBLE

BLACK WAVE

GUATEMALA GREEN MARBLE

GREY FANTASY MARBLE

CREMA LIMESTONE

CECILIA GOLD LIMESTONE

TRAVERTINE BEIGE