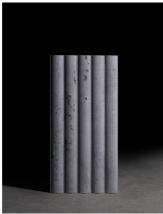

## STONE COLORS

TAJ WHITE MARBLE

GUATEMALA GREEN MARBLE

CECILIA GOLD LIMESTONE

BLACK WAVE MARBLE

CREMA LIMESTONE

LAVENDER HUE MARBLE

GREY FANTASY MARBLE

#### AVAILABLE **MATERIALS**

BLACK WAVE MARBLE

GREY FANTASY MARBLE

GUATEMALA GREEN MARBLE

TAJ WHITE MARBLE

CREMA LIMESTONE

CECILIA GOLD LIMESTONE

TRAVERTINE BEIGE