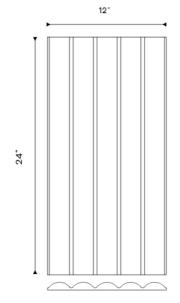

#### **DIMENSION**

# SIZING & SCALE WALL SCALING

Note: The tile is available with a thickness of 20 mm