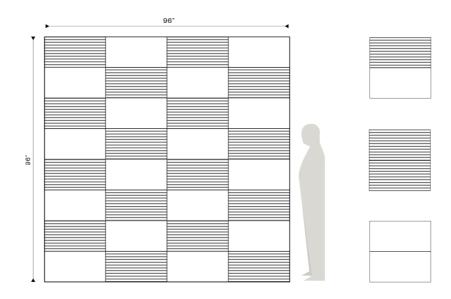

# SIZING & SCALE WALL SCALING

Note: The tile is available with a thickness of 20 mm