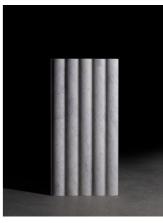

#### SIZING & SCALE

#### **DIMENSION**

# SIZING & SCALE WALL SCALING

Note: The tile is available with a thickness of 20 mm

## **APPLICATION**

The tile is laid only in one direction as the fluidity of the lines remains uncompromized. The tile can be laid out for walls.

Lighting is a key component. It significantly enhances the design. A great lighting needs to wash down or across the surface, depending on wether the grains run horizontally or vertically.