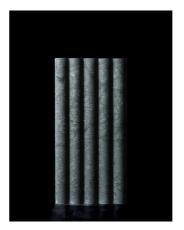

## STONE COLORS

TAJ WHITE MARBLE

GUATEMALA GREEN MARBLE

CECILIA GOLD LIMESTONE

BLACK WAVE MARBLE

CREMA LIMESTONE

LAVENDER HUE MARBLE

GREY FANTASY MARBLE

#### AVAILABLE **MATERIALS**

BLACK WAVE MARBLE

GREY FANTASY MARBLE

GUATEMALA GREEN MARBLE

TAJ WHITE MARBLE

CREMA LIMESTONE

CECILIA GOLD LIMESTONE

TRAVERTINE BEIGE