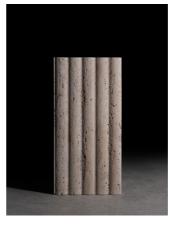

## STONE COLORS

TAJ WHITE MARBLE

GUATEMALA GREEN MARBLE

CECILIA GOLD LIMESTONE

BLACK WAVE MARBLE

CREMA LIMESTONE

LAVENDER HUE MARBLE

GREY FANTASY MARBLE

TRAVERTINE BEIGE

#### AVAILABLE **MATERIALS**

BLACK WAVE MARBLE

GREY FANTASY MARBLE

GUATEMALA GREEN MARBLE

TAJ WHITE MARBLE

CREMA LIMESTONE

CECILIA GOLD LIMESTONE

TRAVERTINE BEIGE

LAVENDER HUE MARBLE