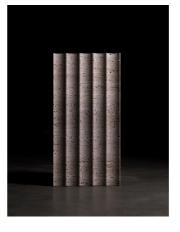

### STONE COLORS

TAJ WHITE MARBLE

GUATEMALA GREEN MARBLE

CECILIA GOLD LIMESTONE

BLACK WAVE MARBLE

CREMA LIMESTONE

LAVENDER HUE MARBLE

GREY FANTASY MARBLE

TRAVERTINE BEIGE

# AVAILABLE MATERIALS

GREY FANTASY

GUATEMALA GREEN MARBLE

TAJ WHITE MARBLE

CREMA LIMESTONE

CECILIA GOLD LIMESTONE

TRAVERTINE BEIGE

LAVENDER HUE MARBLE