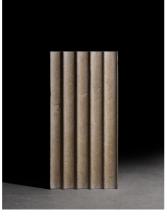

### STONE COLORS

TAJ WHITE MARBLE

GUATEMALA GREEN MARBLE

CECILIA GOLD LIMESTONE

BLACK WAVE MARBLE

CREMA LIMESTONE

LAVENDER HUE MARBLE

GREY FANTASY MARBLE

TRAVERTINE BEIGE

# AVAILABLE MATERIALS

GREY FANTASY

GUATEMALA GREEN MARBLE

TAJ WHITE MARBLE

CREMA LIMESTONE

CECILIA GOLD LIMESTONE

TRAVERTINE BEIGE

LAVENDER HUE MARBLE