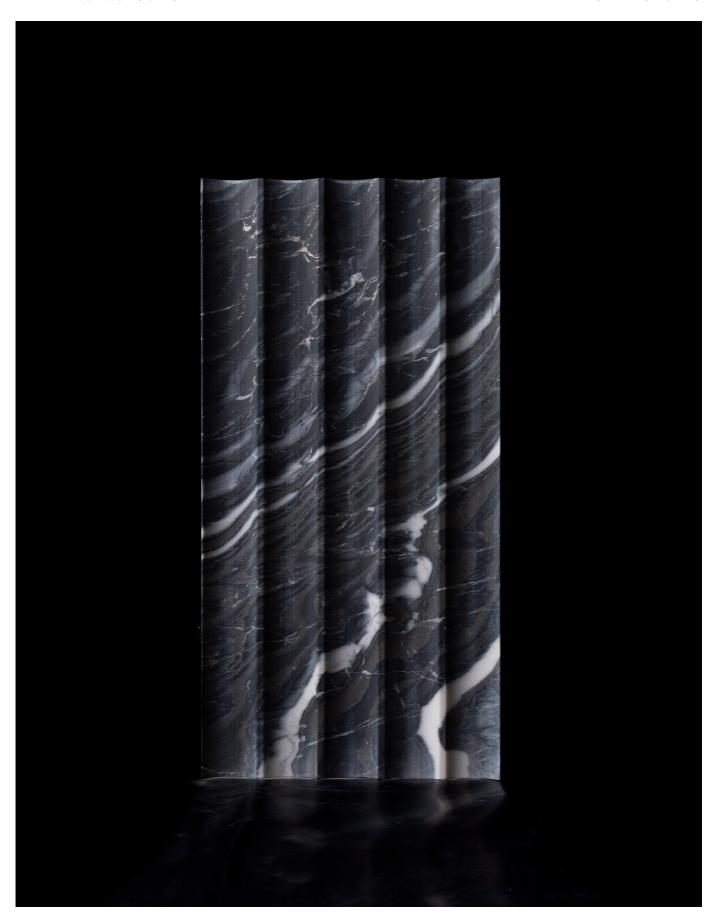

### STONE COLORS

TAJ WHITE MARBLE

GUATEMALA GREEN MARBLE

CECILIA GOLD LIMESTONE

BLACK WAVE MARBLE

CREMA LIMESTONE

LAVENDER HUE MARBLE

GREY FANTASY MARBLE

### **APPLICATION**

The tile is laid only in one direction as the fluidity of the lines remains uncompromized. The tile can be laid out for walls.

Lighting is a key component. It significantly enhances the design. A great lighting needs to wash down or across the surface, depending on wether the grains run horizontally or vertically.