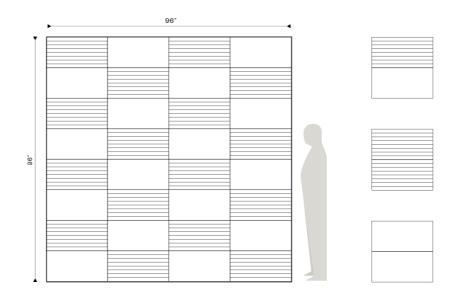

#### **DIMENSION**

## SIZING & SCALE WALL SCALING

Note: The tile is available with a thickness of 20 mm