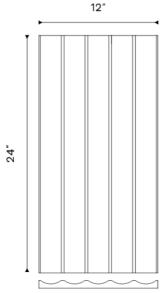

#### **DIMENSION**

## SIZING & SCALE WALL SCALING

Note: The tile is available with a thickness of 20 mm