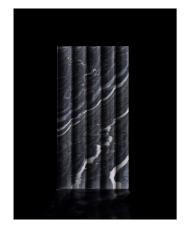

### STONE COLORS

TAJ WHITE MARBLE

GUATEMALA GREEN MARBLE

CECILIA GOLD LIMESTONE

BLACK WAVE MARBLE

CREMA LIMESTONE

LAVENDER HUE MARBLE

GREY FANTASY MARBLE

### **APPLICATION**

The tile is laid only in one direction as the fluidity of the lines remains uncompromized. The tile can be laid out for walls.

Lighting is a key component. It significantly enhances the design. A great lighting needs to wash down or across the surface, depending on wether the grains run horizontally or vertically.