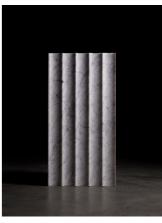

### STONE COLORS

TAJ WHITE MARBLE

GUATEMALA GREEN MARBLE

CECILIA GOLD LIMESTONE

BLACK WAVE MARBLE

CREMA LIMESTONE

LAVENDER HUE MARBLE

GREY FANTASY MARBLE

TRAVERTINE BEIGE

# AVAILABLE MATERIALS

GREY FANTASY

GUATEMALA GREEN MARBLE

TAJ WHITE MARBLE

CREMA LIMESTONE

CECILIA GOLD LIMESTONE

TRAVERTINE BEIGE

LAVENDER HUE MARBLE