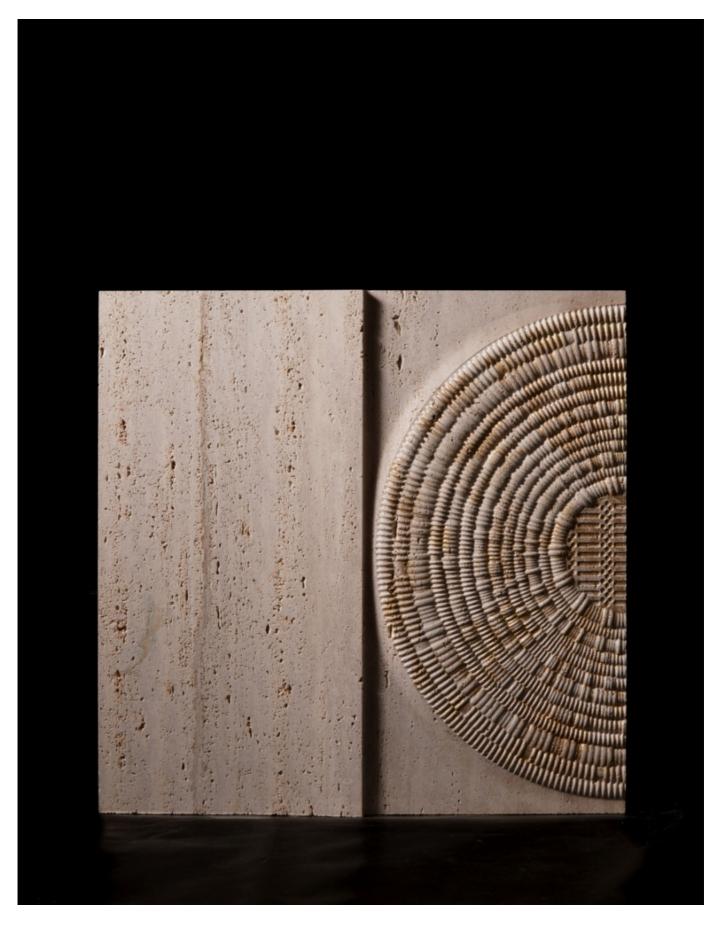

# **FACTSHEET**

WEAVE AURUM

+1 (310) 341-6931 +1 (323) 538-3630

WWW. BORROWEDEARTHCOLLABORATIVE.COM

INFO@ BORROWEDEARTHCOLLABORATIVE.COM

## **APPLICATION**

The tile is laid only in one direction as the fluidity of the lines remains uncompromized. The tile can be laid out for walls.

Lighting is a key component. It significantly enhances the design. A great lighting needs to wash down or across the surface, depending on wether the grains run horizontally or vertically.

The tile is suitable for internal and external areas including the wet ares. The tile can be used for Interior Wall, Shower Wall, Exterior Wall, Fireplace Backsplash.

+1 (310) 341-6931

+1 (323) 538-3630