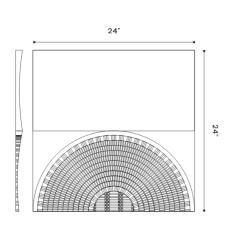

# DIMENSION

# SIZING & SCALE WALL SCALING

Note: The tile is available with a thickness of 20 mm