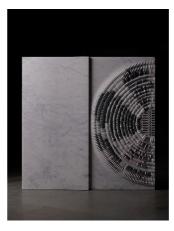

## STONE COLORS

TAJ WHITE MARBLE

GUATEMALA GREEN MARBLE

CECILIA GOLD

BLACK WAVE MARBLE

CREMA LIMESTONE

LAVENDER HUE MARBLE

GREY FANTASY MARBLE

## **APPLICATION**

The tile is laid only in one direction as the fluidity of the lines remains uncompromized. The tile can be laid out for walls.

Lighting is a key component. It significantly enhances the design. A great lighting needs to wash down or across the surface, depending on wether the grains run horizontally or vertically.