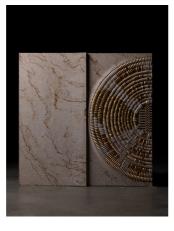

## STONE COLORS

TAJ WHITE MARBLE

GUATEMALA GREEN MARBLE

CECILIA GOLD

BLACK WAVE MARBLE

CREMA LIMESTONE

LAVENDER HUE MARBLE

GREY FANTASY MARBLE

## **APPLICATION**

The tile is laid only in one direction as the fluidity of the lines remains uncompromized. The tile can be laid out for walls.

Lighting is a key component. It significantly enhances the design. A great lighting needs to wash down or across the surface, depending on wether the grains run horizontally or vertically.