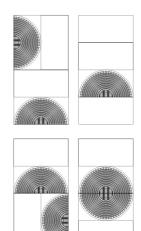

## SIZING & SCALE

# SIZING & SCALE WALL SCALING

Note: The tile is available with a thickness of 20 mm

# 96-

AVAILABLE