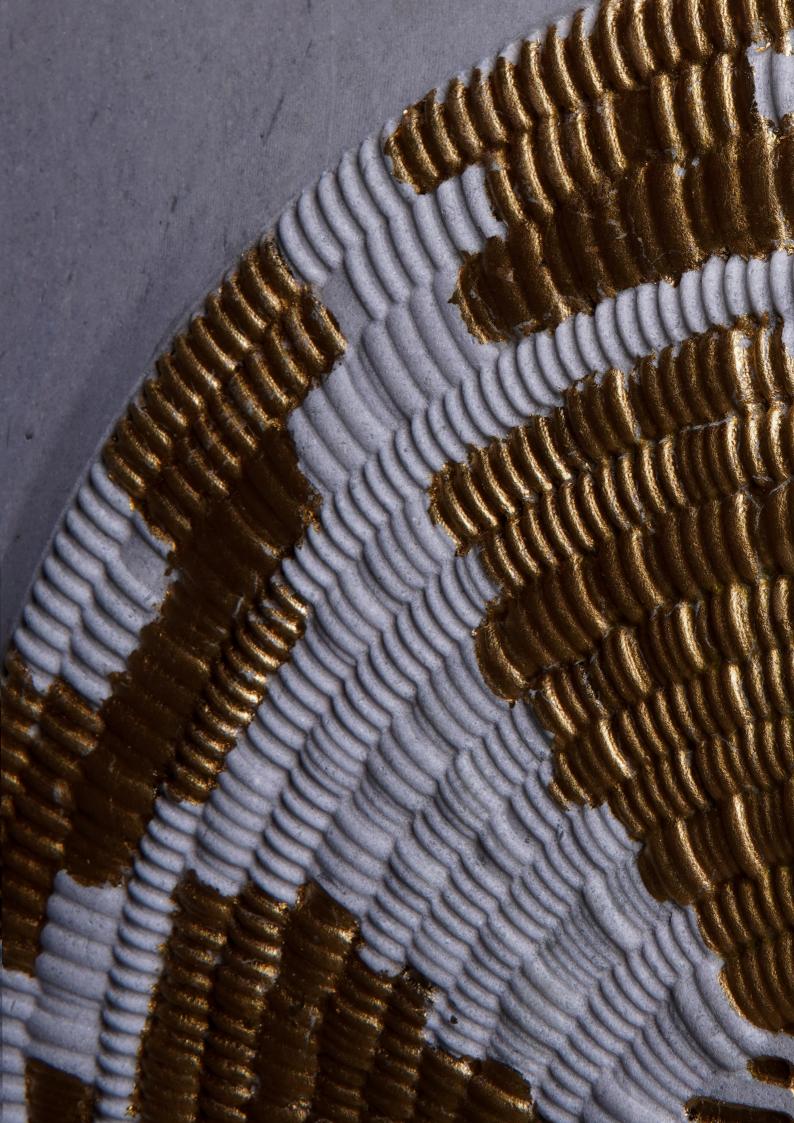

## **APPLICATION**

The tile is laid only in one direction as the fluidity of the lines remains uncompromized. The tile can be laid out for walls.

Lighting is a key component. It significantly enhances the design. A great lighting needs to wash down or across the surface, depending on wether the grains run horizontally or vertically.