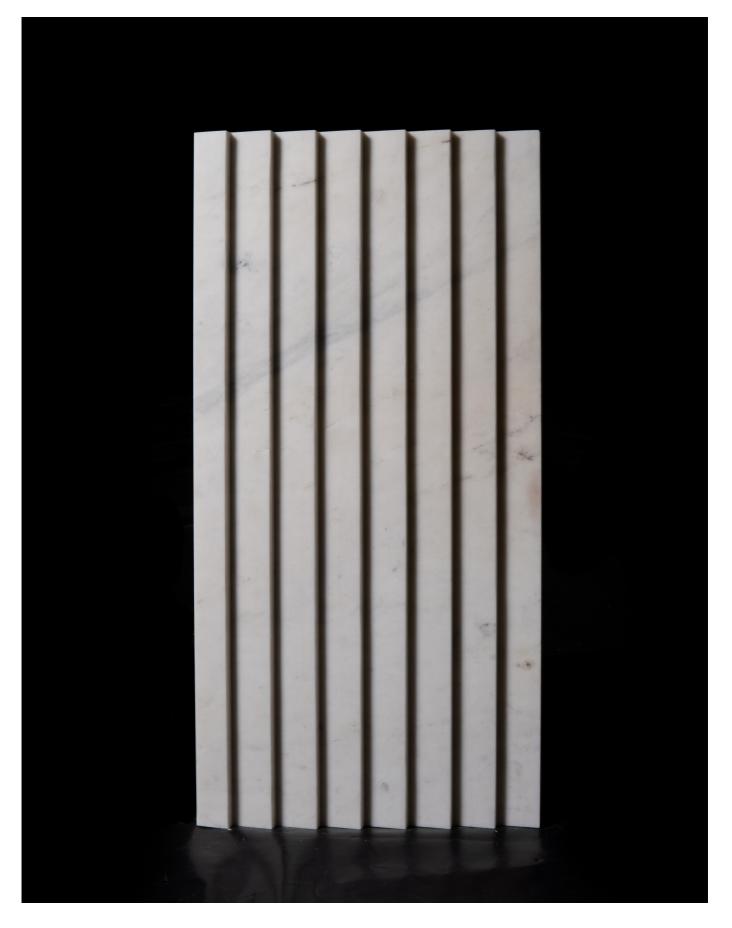

### TAPERED GROOVE

### ARCHITECTONIC

borrowed earth

# SUGGESTIONS

The tile is laid only in one direction as the fluidity of the lines remains uncompromized. The tile can be laid out for walls.

Lighting is a key component. It significantly enhances the design. A great lighting needs to wash down or across the surface, depending on wether the grains run horizontally or vertically.