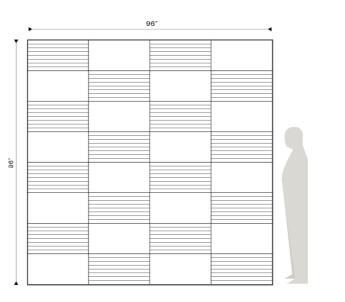

# SIZING & SCALE

SIZING & SCALE

|  | <br> |  |
|--|------|--|
|  |      |  |
|  |      |  |
|  |      |  |
|  |      |  |
|  |      |  |
|  |      |  |
|  |      |  |
|  |      |  |
|  |      |  |
|  |      |  |

Note : The tile is available with a thickness of 20 mm

AVAILABLE