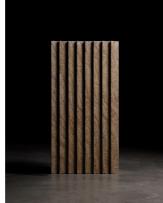

a thickness of 20 mm

AVAILABLE





# SUGGESTIONS



The tile is laid only in one direction as the fluidity of the lines remains uncompromized. The tile can be laid out for walls.

Lighting is a key component. It significantly enhances the design. A great lighting needs to wash down or across the surface, depending on wether the grains run horizontally or vertically.



The tile is suitable for internal and external areas including the wet ares. The tile can be used for Interior Wall, Shower Wall, Exterior Wall, Fireplace Backsplash.

+1 (310) 341-6931 +1 (323) 538-3630 WWW. BORROWEDEARTHCOLLABORATIVE.COM INFO@ BORROWEDEARTHCOLLABORATIVE.COM

## borrowed earth

#### AVAILABLE MATERIALS



TAJ WHITE MARBLE



BLACK WAVE



GUATEMALA GREEN MARBLE



GREY FANTASY MARBLE



CREMA LIMESTONE



CECILIA GOLD LIMESTONE



TRAVERTINE BEIGE



LAVENDER HUE MARBLE

+1 (310) 341-6931 +1 (323) 538-3630 WWW. BORROWEDEARTHCOLLABORATIVE.COM INFO@ BORROWEDEARTHCOLLABORATIVE.COM

### borrowed earth