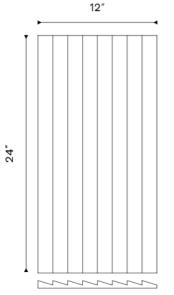

# SIZING & SCALE

SIZING & SCALE

|  | <br> |  |
|--|------|--|
|  |      |  |
|  |      |  |
|  |      |  |
|  |      |  |
|  |      |  |
|  |      |  |
|  |      |  |
|  |      |  |
|  |      |  |
|  |      |  |

Note : The tile is available with a thickness of 20 mm

AVAILABLE