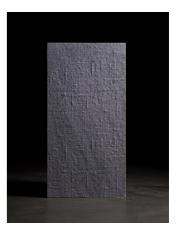

# **APPLICATION**

The tile is laid only in one direction as the fluidity of the lines remains uncompromized. The tile can be laid out for walls.

Lighting is a key component. It significantly enhances the design. A great lighting needs to wash down or across the surface, depending on wether the grains run horizontally or vertically.

The tile is suitable for internal and external areas including the wet ares. The tile can be used for Interior Wall, Shower Wall, Exterior Wall, Fireplace Backsplash.

+1 (310) 341-6931

+1 (323) 538-3630