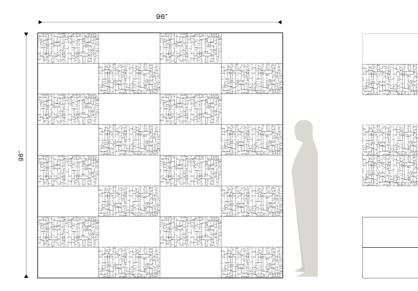

# SIZING & SCALE WALL SCALING

Note: The tile is available with a thickness of 20 mm

# **APPLICATION**

The tile is laid only in one direction as the fluidity of the lines remains uncompromized. The tile can be laid out for walls.

Lighting is a key component. It significantly enhances the design. A great lighting needs to wash down or across the surface, depending on wether the grains run horizontally or vertically.