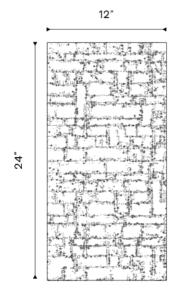

### **DIMENSION**

# SIZING & SCALE WALL SCALING

Note: The tile is available with a thickness of 20 mm