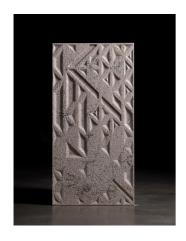

### **DIMENSION**

# 12"

Note: The tile is available with a thickness of 20 mm

### **APPLICATION**

The tile is laid only in one direction as the fluidity of the lines remains uncompromized. The tile can be laid out for walls.

Lighting is a key component. It significantly enhances the design. A great lighting needs to wash down or across the surface, depending on wether the grains run horizontally or vertically.