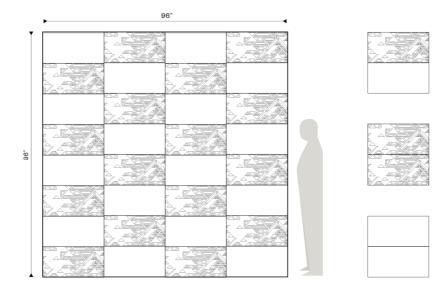

# **FACTSHEET**

KONA AURUM



+1 (310) 341-6931

+1 (323) 538-3630

WWW. BORROWEDEARTHCOLLABORATIVE.COM
INFO@ BORROWEDEARTHCOLLABORATIVE.COM

### SIZING & SCALE

### **DIMENSION**

# 12"

Note: The tile is available with a thickness of 20 mm

### SIZING & SCALE

### WALL SCALING



### AVAILABLE

### STONE COLORS



TAJ WHITE MARBLE



GUATEMALA GREEN MARBLE



CECILIA GOLD LIMESTONE



BLACK WAVE MARBLE



CREMA LIMESTONE



LAVENDER HUE MARBLE



GREY FANTASY MARBLE



TRAVERTINE BEIGE

### SUGGESTIONS

### **APPLICATION**



The tile is laid only in one direction as the fluidity of the lines remains uncompromized. The tile can be laid out for walls.



Lighting is a key component. It significantly enhances the design. A great lighting needs to wash down or across the surface, depending on wether the grains run horizontally or vertically.



The tile is suitable for internal and external areas including the wet ares. The tile can be used for Interior Wall, Shower Wall, Exterior Wall, Fireplace Backsplash.

+1 (310) 341-6931

+1 (323) 538-3630

WWW. BORROWEDEARTHC