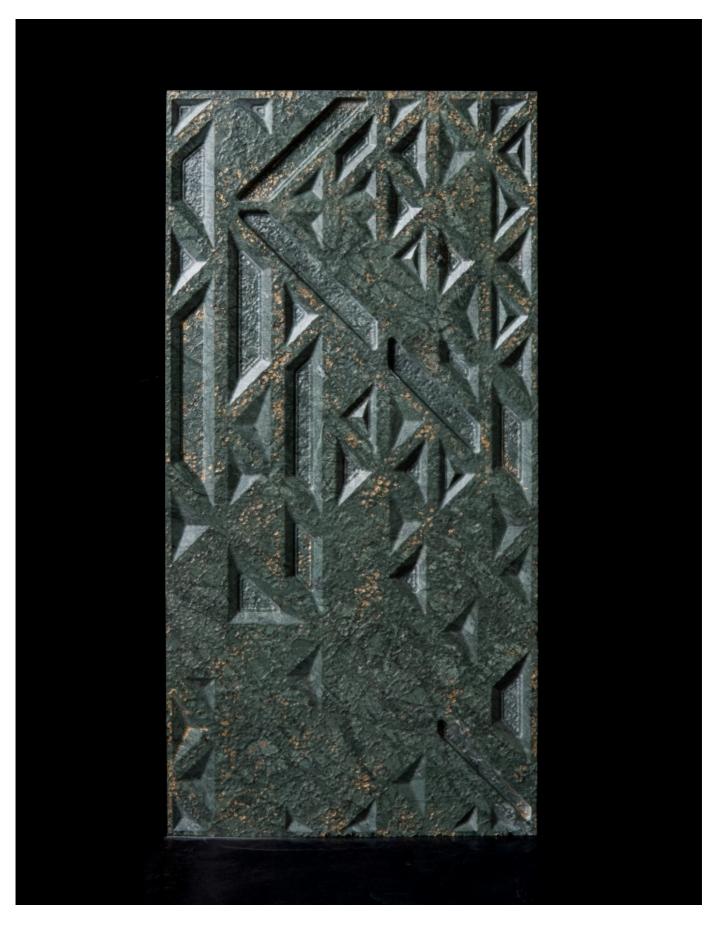

### **DIMENSION**

# 12"

Note: The tile is available with a thickness of 20 mm

### **APPLICATION**

The tile is laid only in one direction as the fluidity of the lines remains uncompromized. The tile can be laid out for walls.

Lighting is a key component. It significantly enhances the design. A great lighting needs to wash down or across the surface, depending on wether the grains run horizontally or vertically.