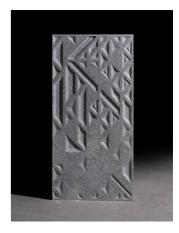

### **DIMENSION**

# 12"

Note: The tile is available with a thickness of 20 mm

### **APPLICATION**

The tile is laid only in one direction as the fluidity of the lines remains uncompromized. The tile can be laid out for walls.

Lighting is a key component. It significantly enhances the design. A great lighting needs to wash down or across the surface, depending on wether the grains run horizontally or vertically.