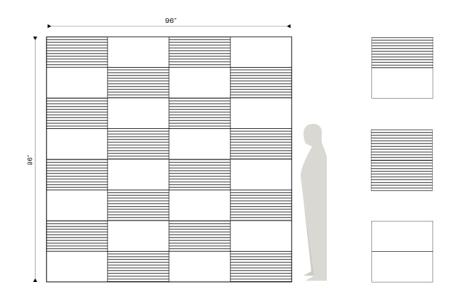

### SIZING & SCALE

### SIZING & SCALE WALL SCALING

Note: The tile is available with a thickness of 20 mm