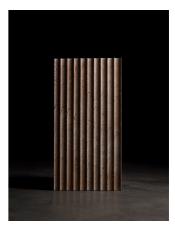

#### STONE COLORS

TAJ WHITE MARBLE

GUATEMALA GREEN MARBLE

CECILIA GOLD LIMESTONE

BLACK WAVE MARBLE

CREMA LIMESTONE

LAVENDER HUE MARBLE

GREY FANTASY MARBLE

TRAVERTINE BEIGE

## AVAILABLE MATERIALS

GREY FANTASY MARBLE

BLACK WAVE MARBLE

LAVENDER HUE MARBLE

TAJ WHITE MARBLE

CREMA LIMESTONE

GUATEMALA GREEN MARBLE

TRAVERTINE BEIGE

CECILIA GOLD LIMESTONE