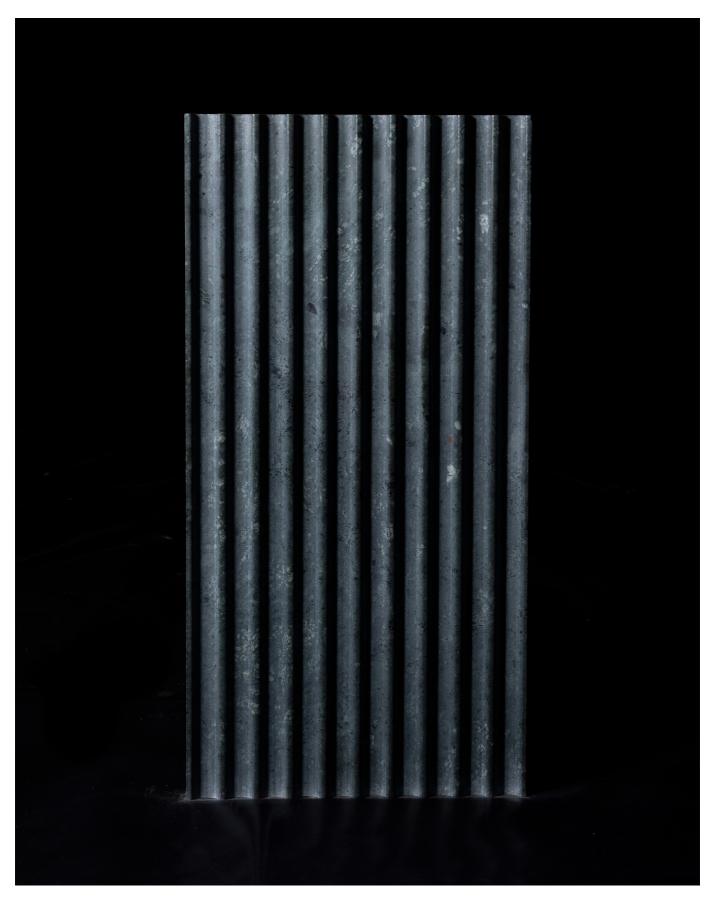

#### **APPLICATION**

The tile is laid only in one direction as the fluidity of the lines remains uncompromized. The tile can be laid out for walls.

Lighting is a key component. It significantly enhances the design. A great lighting needs to wash down or across the surface, depending on wether the grains run horizontally or vertically.

The tile is suitable for internal and external areas including the wet ares. The tile can be used for Interior Wall, Shower Wall, Exterior Wall, Fireplace Backsplash.

+1 (310) 341-6931

+1 (323) 538-3630