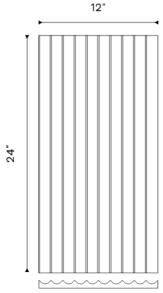

#### **DIMENSION**

### SIZING & SCALE WALL SCALING

Note: The tile is available with a thickness of 20 mm