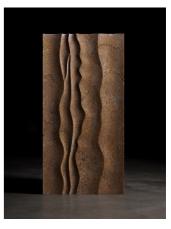

## STONE COLORS

TAJ WHITE MARBLE

GUATEMALA GREEN MARBLE

CECILIA GOLD LIMESTONE

BLACK WAVE MARBLE

CREMA LIMESTONE

LAVENDER HUE MARBLE

GREY FANTASY MARBLE

TRAVERTINE BEIGE

### SUGGESTIONS