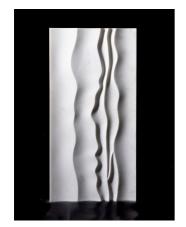

## STONE COLORS

TAJ WHITE MARBLE

GUATEMALA GREEN MARBLE

CECILIA GOLD LIMESTONE

BLACK WAVE MARBLE

CREMA LIMESTONE

LAVENDER HUE MARBLE

GREY FANTASY MARBLE

TRAVERTINE BEIGE

# AVAILABLE MATERIALS

TAJ WHITE MARBLE

TRAVERTINE BEIGE

LAVENDER HUE MARBLE

GUATEMALA GREEN MARBLE

GREY FANTASY MARBLE

BLACK WAVE MARBLE

CREMA LIMESTONE

CECILIA GOLD LIMESTONE