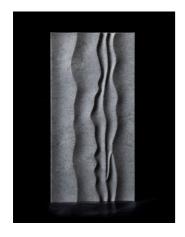

## STONE COLORS

TAJ WHITE MARBLE

GUATEMALA GREEN MARBLE

CECILIA GOLD LIMESTONE

BLACK WAVE MARBLE

CREMA LIMESTONE

LAVENDER HUE MARBLE

GREY FANTASY MARBLE

TRAVERTINE BEIGE

### SUGGESTIONS