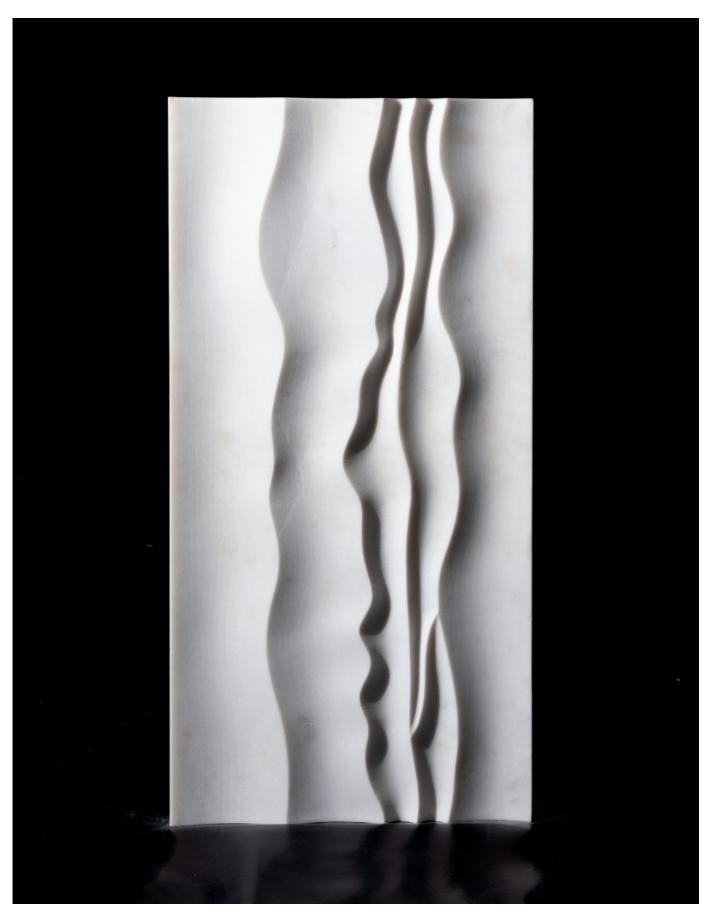

## **APPLICATION**

The tile is laid only in one direction as the fluidity of the lines remains uncompromized. The tile can be laid out for walls.

Lighting is a key component. It significantly enhances the design. A great lighting needs to wash down or across the surface, depending on wether the grains run horizontally or vertically.

The tile is suitable for internal and external areas including the wet ares. The tile can be used for Interior Wall, Shower Wall, Exterior Wall, Fireplace Backsplash.

+1 (310) 341-6931

+1 (323) 538-3630