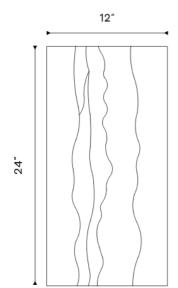

# SIZING & SCALE DIMENSION

#### SIZING & SCALE

#### WALL SCALING

Note: The tile is available with a thickness of 15 mm