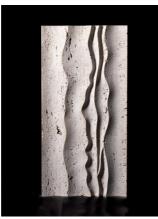

## STONE COLORS

TAJ WHITE MARBLE

GUATEMALA GREEN MARBLE

CECILIA GOLD LIMESTONE

BLACK WAVE MARBLE

CREMA LIMESTONE

LAVENDER HUE MARBLE

GREY FANTASY MARBLE

TRAVERTINE BEIGE

# AVAILABLE MATERIALS

TAJ WHITE MARBLE

TRAVERTINE BEIGE

LAVENDER HUE MARBLE

GUATEMALA GREEN MARBLE

GREY FANTASY MARBLE

BLACK WAVE MARBLE

CREMA LIMESTONE

CECILIA GOLD LIMESTONE