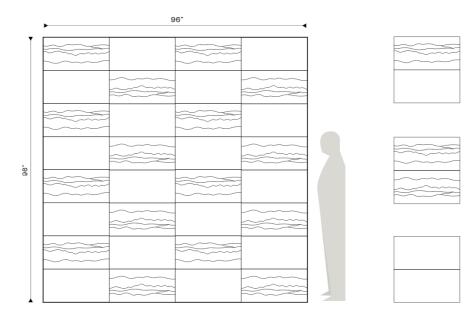

# SIZING & SCALE DIMENSION

#### SIZING & SCALE

#### WALL SCALING

Note: The tile is available with a thickness of 15 mm