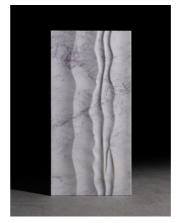

## STONE COLORS

TAJ WHITE MARBLE

GUATEMALA GREEN MARBLE

CECILIA GOLD LIMESTONE

BLACK WAVE MARBLE

CREMA LIMESTONE

LAVENDER HUE MARBLE

GREY FANTASY MARBLE

# AVAILABLE MATERIALS

TAJ WHITE MARBLE

TRAVERTINE BEIGE

LAVENDER HUE MARBLE

GUATEMALA GREEN MARBLE

GREY FANTASY MARBLE

BLACK WAVE MARBLE

CREMA LIMESTONE