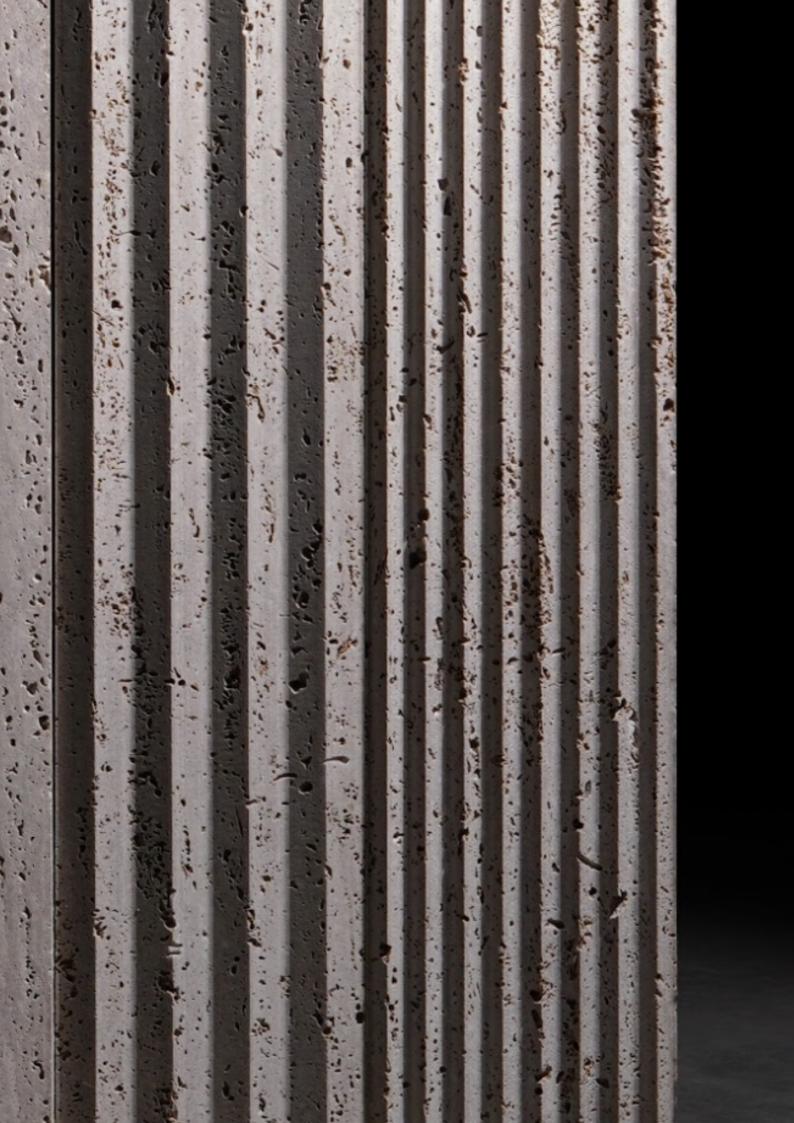

TRAVERTINE BEIGE

### **APPLICATION**

The tile is laid only in one direction as the fluidity of the lines remains uncompromized. The tile can be laid out for walls.

Lighting is a key component. It significantly enhances the design. A great lighting needs to wash down or across the surface, depending on wether the grains run horizontally or vertically.