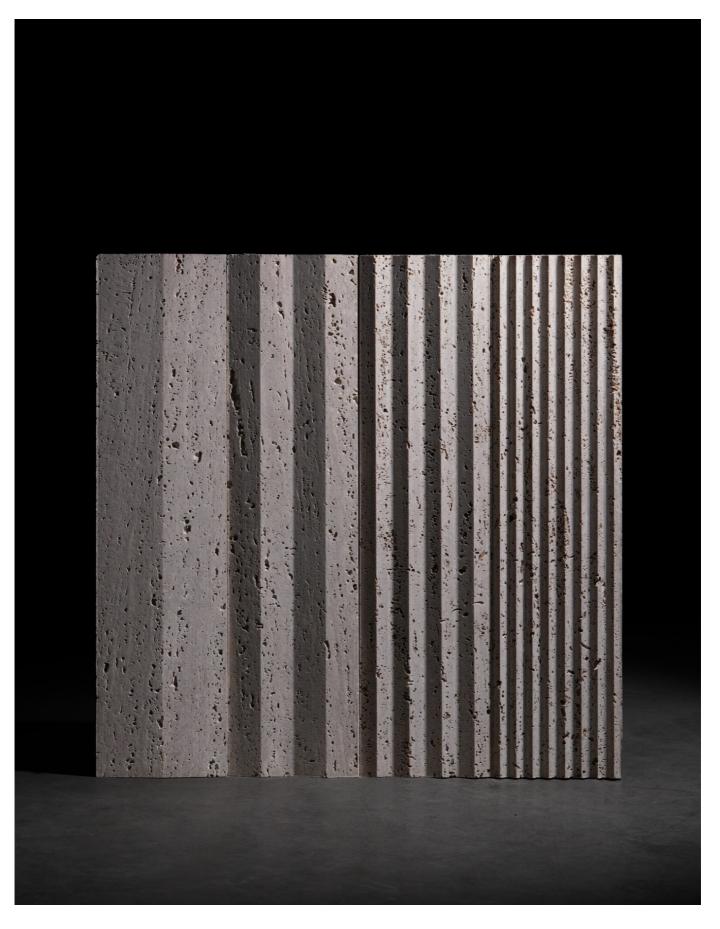

### **APPLICATION**

The tile is laid only in one direction as the fluidity of the lines remains uncompromized. The tile can be laid out for walls.

Lighting is a key component. It significantly enhances the design. A great lighting needs to wash down or across the surface, depending on wether the grains run horizontally or vertically.

The tile is suitable for internal and external areas including the wet ares. The tile can be used for Interior Wall, Shower Wall, Exterior Wall, Fireplace Backsplash.

+1 (310) 341-6931

+1 (323) 538-3630