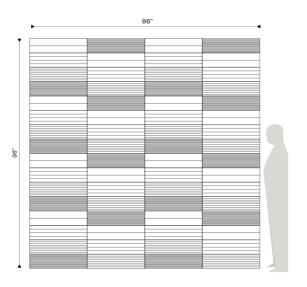

## SIZING & SCALE DIMENSION

# SIZING & SCALE WALL SCALING

Note: The tile is available with a thickness of 15 mm