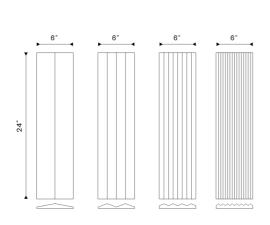

## SIZING & SCALE DIMENSION

# SIZING & SCALE WALL SCALING

Note: The tile is available with a thickness of 15 mm