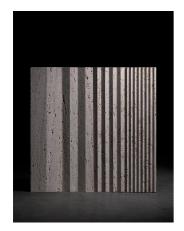

### **APPLICATION**

The tile is laid only in one direction as the fluidity of the lines remains uncompromized. The tile can be laid out for walls.

Lighting is a key component. It significantly enhances the design. A great lighting needs to wash down or across the surface, depending on wether the grains run horizontally or vertically.

The tile is suitable for internal and external areas including the wet ares. The tile can be used for Interior Wall, Shower Wall, Exterior Wall, Fireplace Backsplash.

+1 (310) 341-6931

+1 (323) 538-3630