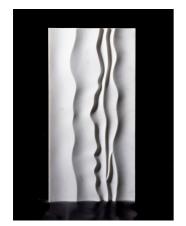

## **APPLICATION**

The tile is laid only in one direction as the fluidity of the lines remains uncompromized. The tile can be laid out for walls.

The tile is suitable for internal and external areas including the wet ares. The tile can be used for Interior Wall, Shower Wall, Exterior Wall, Fireplace Backsplash.

Lighting is a key component. It significantly enhances the design. A great lighting needs to wash down or across the surface, depending on wether the grains run horizontally or vertically.

+1 (310) 341-6931