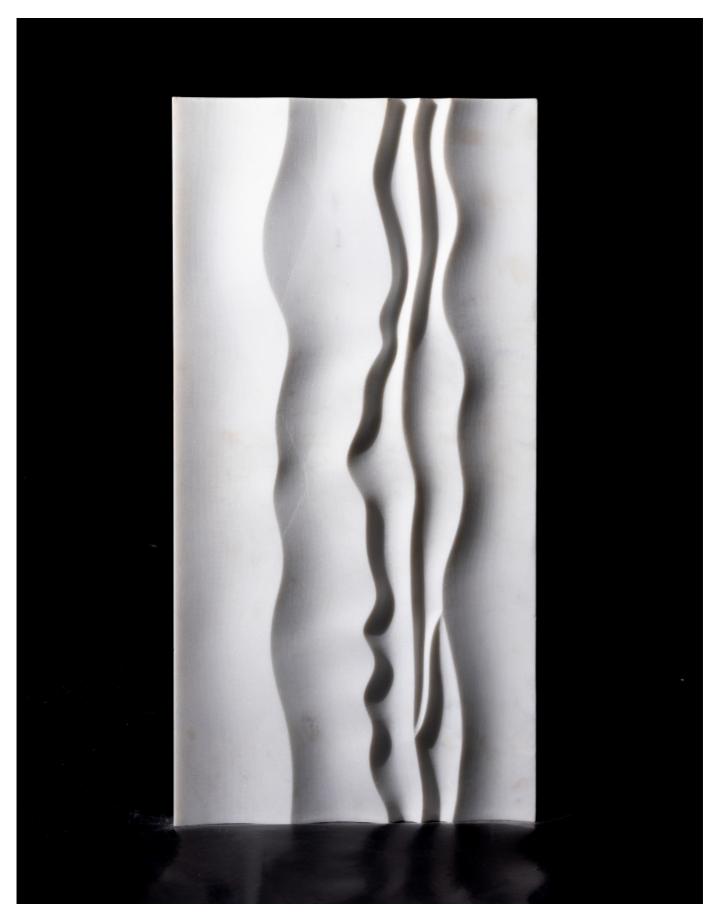

## **APPLICATION**

The tile is laid only in one direction as the fluidity of the lines remains uncompromized. The tile can be laid out for walls.

The tile is suitable for internal and external areas including the wet ares. The tile can be used for Interior Wall, Shower Wall, Exterior Wall, Fireplace Backsplash.

Lighting is a key component. It significantly enhances the design. A great lighting needs to wash down or across the surface, depending on wether the grains run horizontally or vertically.

+1 (310) 341-6931