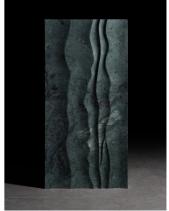

## **APPLICATION**

The tile is laid only in one direction as the fluidity of the lines remains uncompromized. The tile can be laid out for walls.

The tile is suitable for internal and external areas including the wet ares. The tile can be used for Interior Wall, Shower Wall, Exterior Wall, Fireplace Backsplash.

Lighting is a key component. It significantly enhances the design. A great lighting needs to wash down or across the surface, depending on wether the grains run horizontally or vertically.

+1 (310) 341-6931

# AVAILABLE MATERIALS

TAJ WHITE MARBLE

TRAVERTINE BEIGE

LAVENDER HUE MARBLE

GUATEMALA GREEN MARBLE

GREY FANTASY MARBLE

BLACK WAVE MARBLE

CREMA LIMESTONE