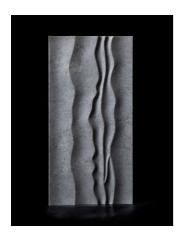

## **APPLICATION**

The tile is laid only in one direction as the fluidity of the lines remains uncompromized. The tile can be laid out for walls.

The tile is suitable for internal and external areas including the wet ares. The tile can be used for Interior Wall, Shower Wall, Exterior Wall, Fireplace Backsplash.

Lighting is a key component. It significantly enhances the design. A great lighting needs to wash down or across the surface, depending on wether the grains run horizontally or vertically.

+1 (310) 341-6931

# AVAILABLE MATERIALS

TAJ WHITE MARBLE

TRAVERTINE BEIGE

LAVENDER HUE MARBLE

GUATEMALA GREEN MARBLE

GREY FANTASY MARBLE

BLACK WAVE MARBLE

CREMA LIMESTONE