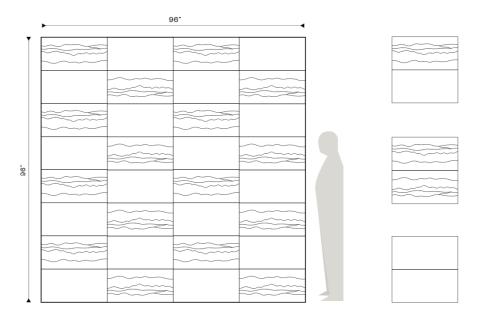

# **FACTSHEET**

FLOW BAROCOCO



+1 (310) 341-6931 +1 (323) 538-3630

WWW. BORROWEDEARTHCOLLABORATIVE.COM

INFO@ BORROWEDEARTHCOLLABORATIVE.COM

#### SIZING & SCALE

# DIMENSION

### SIZING & SCALE

# WALL SCALING





Note: The tile is available with a thickness of 15 mm

#### SUGGESTIONS

## **APPLICATION**



The tile is laid only in one direction as the fluidity of the lines remains uncompromized. The tile can be laid out for walls.



The tile is suitable for internal and external areas including the wet ares. The tile can be used for Interior Wall, Shower Wall, Exterior Wall, Fireplace Backsplash.



Lighting is a key component. It significantly enhances the design. A great lighting needs to wash down or across the surface, depending on wether the grains run horizontally or vertically.

+1 (310) 341-6931

+1 (323) 538-3630

WWW. BORROWEDEARTHCOLLABORATIVE.COM INFO@ BORROWEDEARTHCOLLABORATIVE.COM

# AVAILABLE MATERIALS



TAJ WHITE MARBLE



TRAVERTINE BEIGE



LAVENDER HUE MARBLE



GUATEMALA GRE