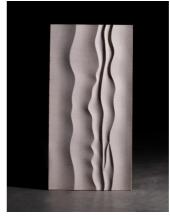

## **APPLICATION**

The tile is laid only in one direction as the fluidity of the lines remains uncompromized. The tile can be laid out for walls.

The tile is suitable for internal and external areas including the wet ares. The tile can be used for Interior Wall, Shower Wall, Exterior Wall, Fireplace Backsplash.

Lighting is a key component. It significantly enhances the design. A great lighting needs to wash down or across the surface, depending on wether the grains run horizontally or vertically.

+1 (310) 341-6931

# AVAILABLE MATERIALS

TAJ WHITE MARBLE

TRAVERTINE BEIGE

LAVENDER HUE MARBLE

GUATEMALA GREEN MARBLE

GREY FANTASY MARBLE

BLACK WAVE MARBLE

CREMA LIMESTONE