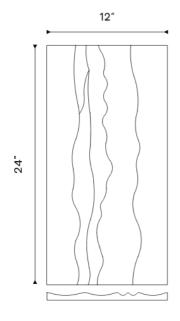

# **FACTSHEET**

FLOW BAROCOCO



+1 (310) 341-6931 +1 (323) 538-3630

WWW. BORROWEDEARTHCOLLABORATIVE.COM

INFO@ BORROWEDEARTHCOLLABORATIVE.COM

#### SIZING & SCALE

# DIMENSION

### SIZING & SCALE

# WALL SCALING





Note: The tile is available with a thickness of 15 mm

#### SUGGESTIONS

## **APPLICATION**



The tile is laid only in one direction as the fluidity of the lines remains uncompromized. The tile can be laid out for walls.



The tile is suitable for internal and external areas including the wet ares. The tile can be used for Interior Wall, Shower Wall, Exterior Wall, Fireplace Backsplash.



Lighting is a key component. It significantly enhances the design. A great lighting needs to wash down or across the surface, depending on wether the grains run horizontally or vertically.

+1 (310) 341-6931

+1 (323) 538-3630

WWW. BORROWEDEARTHCOLLABORATIVE.COM INFO@ BORROWEDEARTHCOLLABORATIVE.COM

# AVAILABLE MATERIALS



TAJ WHITE MARBLE



TRAVERTINE BEIGE



LAVENDER HUE MARBLE



GUATEMALA G