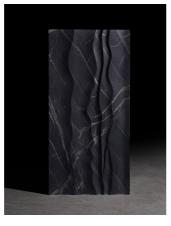

## **APPLICATION**

The tile is laid only in one direction as the fluidity of the lines remains uncompromized. The tile can be laid out for walls.

The tile is suitable for internal and external areas including the wet ares. The tile can be used for Interior Wall, Shower Wall, Exterior Wall, Fireplace Backsplash.

Lighting is a key component. It significantly enhances the design. A great lighting needs to wash down or across the surface, depending on wether the grains run horizontally or vertically.

+1 (310) 341-6931

# AVAILABLE MATERIALS

TAJ WHITE MARBLE

TRAVERTINE BEIGE

LAVENDER HUE MARBLE

GUATEMALA GREEN MARBLE

GREY FANTASY MARBLE

BLACK WAVE MARBLE

CREMA LIMESTONE