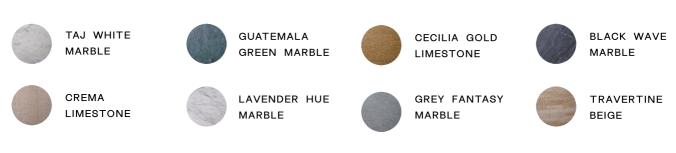

#### AVAILABLE

### STONE COLORS

# AVAILABLE MATERIALS

TAJ WHITE MARBLE

LAVENDER HUE MARBLE

BLACK WAVE MARBLE