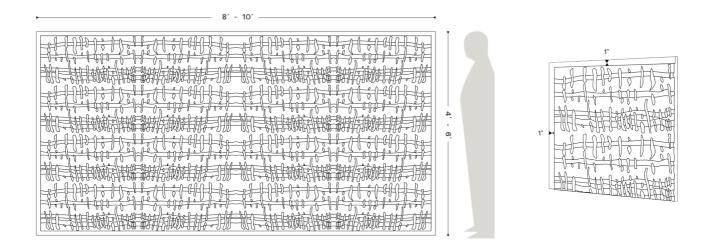

#### SIZING & SCALE

#### PANEL SIZE

Note: The size of the panels is dependent on the size of the stone block. Get in touch to know more about the size availability. There is a 1" border around each panel for handling and shipping purposes.