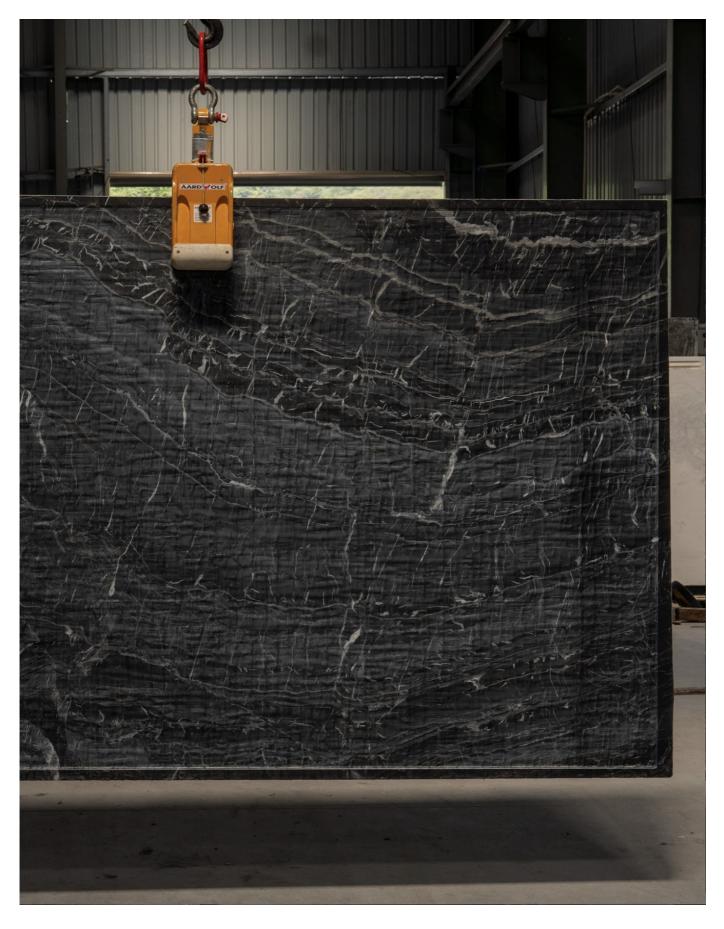

#### PANEL SIZE

Note: The size of the panels is dependent on the size of the stone block. Get in touch to know more about the size availability. There is a 1" border around each panel for handling and shipping purposes.