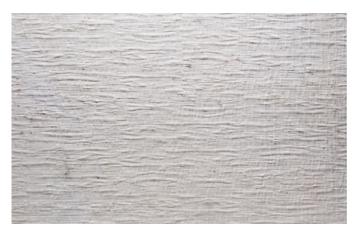

CALE

#### PANEL SIZE



Note: The size of the panels is dependent on the size of the stone block. Get in touch to know more about the size availability. There is a 1" border around each panel for handling and shipping purposes.

#### AVAILABLE

### STONE COLORS



#### SUGGESTIONS

## **APPLICATION**



The panel is suitable for internal and external areas including the wet ares. The tile can be used for Interior Wall, Shower Wall, Exterior Wall, Fireplace Backsplash.

Lighting is a key component. It significantly enhances the design. A great lighting needs to wash down or across the surface, depending on wether the grains run horizontally or vertically.

+1 (310) 341-6931 +1 (323) 538-3630

WWW. BORROWEDEARTHCOLLABORATIVE.COM

INFO@ BORROWEDEARTHCOLLABORATIVE.COM

# AVAILABLE MATERIALS



TAJ WHITE MARBLE



LAVENDER HUE MARBLE



BLACK WAVE MARBLE