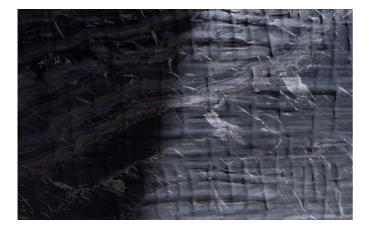

the panels is dependent on the size of the stone block. Get in touch to know more about the size availability. There is a 1" border around each panel for handling and shipping purposes.

#### AVAILABLE

### STONE COLORS



#### SUGGESTIONS

## **APPLICATION**



The panel is suitable for internal and external areas including the wet ares. The tile can be used for Interior Wall, Shower Wall, Exterior Wall, Fireplace Backsplash.

Lighting is a key component. It significantly enhances the design. A great lighting needs to wash down or across the surface, depending on wether the grains run horizontally or vertically.

+1 (310) 341-6931 +1 (323) 538-3630

WWW. BORROWEDEARTHCOLLABORATIVE.COM

INFO@ BORROWEDEARTHCOLLABORATIVE.COM

# AVAILABLE MATERIALS



TAJ WHITE MARBLE



LAVENDER HUE MARBLE



BLACK WAVE MARBLE